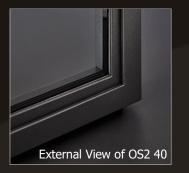

### Over the last several years, we have watched the demand for large glass and narrow sightlines grow exponentially, especially along the West Coast and mountain regions filled with their panoramic views. We have had many requests from architects, builders and homeowners alike to offer a Steel product that would incorporate the same expertise, innovation, and customer care that have become synonymous with the Quantum name. That future is now and we are pleased to bring you Quantum Steel Window & Door Systems Systems for a variety of applications: OS2 40, 65 & 75 / EBE 65, 75, 85 & 85 AS / 4F 1 / ØG Curtain Wall Systems Self-supporting and also for use with load bearing sub-structures Tilt/Turn Arched Top Bi-fold (multiple panel configurations) Window Configurations Lift & Slide (multiple panel configurations) Bi-fold (multiple panel configurations) **Door Configurations** Hardware European designed window and door hardware Door **Handles** Square Truncated inox5002 Truncated TT Square TT Inox5056 TT Square L Hinges Glazing Bead Insulating glass units from 40 mm up to 68 mm OA Glass