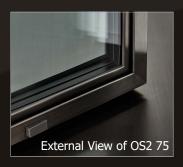

### Over the last several years, we have watched the demand for large glass and narrow sightlines grow exponentially, especially along the West Coast and mountain regions filled with their panoramic views. We have had many requests from architects, builders and homeowners alike to offer a Steel product that would incorporate the same expertise, innovation, and customer care that have become synonymous with the Quantum name. That future is now and we are pleased to bring you Quantum Steel Window & Door Systems Systems for a variety of applications: OS2 40, 65 & 75 / EBE 65, 75, 85 & 85 AS / 4F 1 / ØG Curtain Wall Systems Self-supporting and also for use with load bearing sub-structures Tilt/Turn Arched Top Bi-fold (multiple panel configurations) Window Configurations Lift & Slide (multiple panel configurations) Bi-fold (multiple panel configurations) **Door Configurations** Hardware European designed window and door hardware Door **Handles** Square Truncated inox5002 Truncated TT Square TT Inox5056 TT Square L Hinges Glazing Bead Insulating glass units from 40 mm up to 68 mm OA Glass