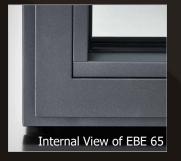

### Over the last several years, we have watched the demand for large glass and narrow sightlines grow exponentially, especially along the West Coast and mountain regions filled with their panoramic views. We have had many requests from architects, builders and homeowners alike to offer a Steel product that would incorporate the same expertise, innovation, and customer care that have become synonymous with the Quantum name. That future is now and we are pleased to bring you Quantum Steel Window & Door Systems Systems for a variety of applications: OS2 40, 65 & 75 / EBE 65, 75, 85 & 85 AS / 4F 1 / ØG Curtain Wall Systems Self-supporting and also for use with load bearing sub-structures Tilt/Turn Arched Top Bi-fold (multiple panel configurations) Window Configurations Lift & Slide (multiple panel configurations) Bi-fold (multiple panel configurations) **Door Configurations** Hardware European designed window and door hardware Door **Handles** Square Truncated inox5002 Truncated TT Square TT Inox5056 TT Square L Hinges Glazing Bead Insulating glass units from 40 mm up to 68 mm OA Glass