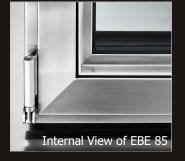

### Over the last several years, we have watched the demand for large glass and narrow sightlines grow exponentially, especially along the West Coast and mountain regions filled with their panoramic views. We have had many requests from architects, builders and homeowners alike to offer a Steel product that would incorporate the same expertise, innovation, and customer care that have become synonymous with the Quantum name. That future is now and we are pleased to bring you Quantum Steel Window & Door Systems Systems for a variety of applications: OS2 40, 65 & 75 / EBE 65, 75, 85 & 85 AS / 4F 1 / ØG Curtain Wall Systems Self-supporting and also for use with load bearing sub-structures Tilt/Turn Arched Top Bi-fold (multiple panel configurations) Window Configurations Lift & Slide (multiple panel configurations) Bi-fold (multiple panel configurations) **Door Configurations** Hardware European designed window and door hardware Door **Handles** Square Truncated inox5002 Truncated TT Square TT Inox5056 TT Square L Hinges Glazing Bead Insulating glass units from 40 mm up to 68 mm OA Glass