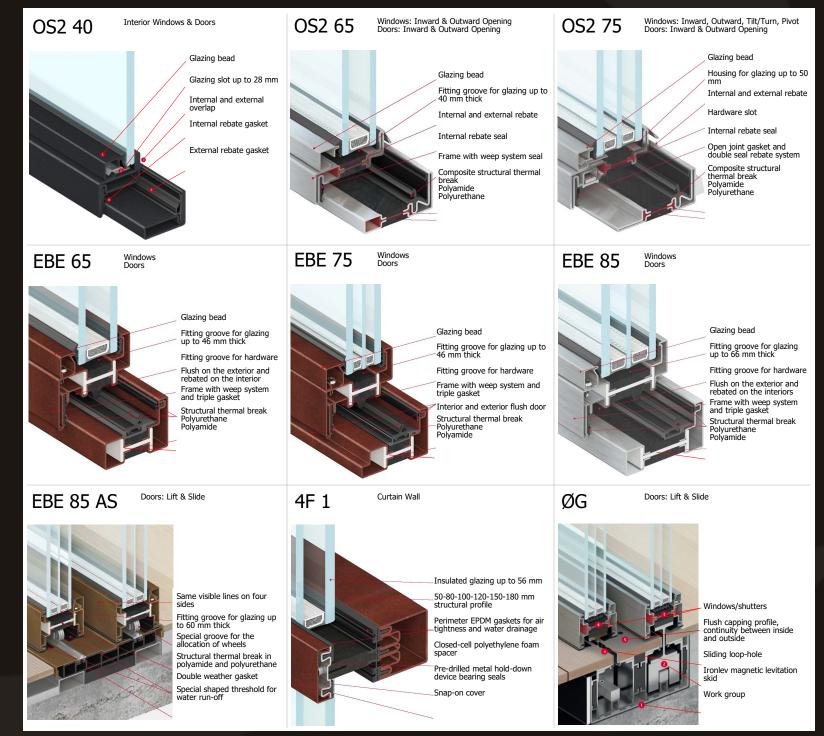

#### **SELECT PROFILES**

For more information please contact your Quantum Representative

### Over the last several years, we have watched the demand for large glass and narrow sightlines grow exponentially, especially along the West Coast and mountain regions filled with their panoramic views. We have had many requests from architects, builders and homeowners alike to offer a Steel product that would incorporate the same expertise, innovation, and customer care that have become synonymous with the Quantum name. That future is now and we are pleased to bring you Quantum Steel Window & Door Systems Systems for a variety of applications: OS2 40, 65 & 75 / EBE 65, 75, 85 & 85 AS / 4F 1 / ØG Curtain Wall Systems Self-supporting and also for use with load bearing sub-structures Tilt/Turn Arched Top Bi-fold (multiple panel configurations) Window Configurations Lift & Slide (multiple panel configurations) Bi-fold (multiple panel configurations) **Door Configurations** Hardware European designed window and door hardware Door **Handles** Square Truncated inox5002 Truncated TT Square TT Inox5056 TT Square L Hinges Glazing Bead Insulating glass units from 40 mm up to 68 mm OA Glass