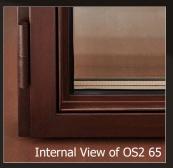

### Over the last several years, we have watched the demand for large glass and narrow sightlines grow exponentially, especially along the West Coast and mountain regions filled with their panoramic views. We have had many requests from architects, builders and homeowners alike to offer a Steel product that would incorporate the same expertise, innovation, and customer care that have become synonymous with the Quantum name. That future is now and we are pleased to bring you Quantum Steel Window & Door Systems Systems for a variety of applications: OS2 40, 65 & 75 / EBE 65, 75, 85 & 85 AS / 4F 1 / ØG Curtain Wall Systems Self-supporting and also for use with load bearing sub-structures Tilt/Turn Arched Top Bi-fold (multiple panel configurations) Window Configurations Lift & Slide (multiple panel configurations) Bi-fold (multiple panel configurations) **Door Configurations** Hardware European designed window and door hardware Door **Handles** Square Truncated inox5002 Truncated TT Square TT Inox5056 TT Square L Hinges Glazing Bead Insulating glass units from 40 mm up to 68 mm OA Glass