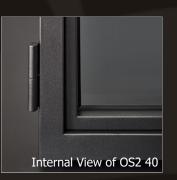

### Over the last several years, we have watched the demand for large glass and narrow sightlines grow exponentially, especially along the West Coast and mountain regions filled with their panoramic views. We have had many requests from architects, builders and homeowners alike to offer a Steel product that would incorporate the same expertise, innovation, and customer care that have become synonymous with the Quantum name. That future is now and we are pleased to bring you Quantum Steel Window & Door Systems Systems for a variety of applications: OS2 40, 65 & 75 / EBE 65, 75, 85 & 85 AS / 4F 1 / ØG Curtain Wall Systems Self-supporting and also for use with load bearing sub-structures Tilt/Turn Arched Top Bi-fold (multiple panel configurations) Window Configurations Lift & Slide (multiple panel configurations) Bi-fold (multiple panel configurations) **Door Configurations** Hardware European designed window and door hardware Door **Handles** Square Truncated inox5002 Truncated TT Square TT Inox5056 TT Square L Hinges Glazing Bead Insulating glass units from 40 mm up to 68 mm OA Glass