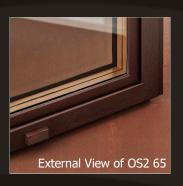

### Over the last several years, we have watched the demand for large glass and narrow sightlines grow exponentially, especially along the West Coast and mountain regions filled with their panoramic views. We have had many requests from architects, builders and homeowners alike to offer a Steel product that would incorporate the same expertise, innovation, and customer care that have become synonymous with the Quantum name. That future is now and we are pleased to bring you Quantum Steel Window & Door Systems Systems for a variety of applications: OS2 40, 65 & 75 / EBE 65, 75, 85 & 85 AS / 4F 1 / ØG Curtain Wall Systems Self-supporting and also for use with load bearing sub-structures Tilt/Turn Arched Top Bi-fold (multiple panel configurations) Window Configurations Lift & Slide (multiple panel configurations) Bi-fold (multiple panel configurations) **Door Configurations** Hardware European designed window and door hardware Door **Handles** Square Truncated inox5002 Truncated TT Square TT Inox5056 TT Square L Hinges Glazing Bead Insulating glass units from 40 mm up to 68 mm OA Glass