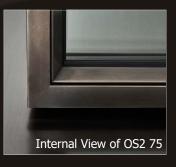

### Over the last several years, we have watched the demand for large glass and narrow sightlines grow exponentially, especially along the West Coast and mountain regions filled with their panoramic views. We have had many requests from architects, builders and homeowners alike to offer a Steel product that would incorporate the same expertise, innovation, and customer care that have become synonymous with the Quantum name. That future is now and we are pleased to bring you Quantum Steel Window & Door Systems Systems for a variety of applications: OS2 40, 65 & 75 / EBE 65, 75, 85 & 85 AS / 4F 1 / ØG Curtain Wall Systems Self-supporting and also for use with load bearing sub-structures Tilt/Turn Arched Top Bi-fold (multiple panel configurations) Window Configurations Lift & Slide (multiple panel configurations) Bi-fold (multiple panel configurations) **Door Configurations** Hardware European designed window and door hardware Door **Handles** Square Truncated inox5002 Truncated TT Square TT Inox5056 TT Square L Hinges Glazing Bead Insulating glass units from 40 mm up to 68 mm OA Glass