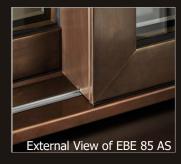

Window & Door Systems Systems for a variety of applications: OS2 40, 65 & 75 / EBE 65, 75, 85 & 85 AS / 4F 1 / ØG **Curtain Wall Systems** Self-supporting and also for use with load bearing sub-structures Arched Top Bi-fold (multiple panel configurations) Window Configurations Lift & Slide (multiple panel configurations) Double Hinged Pocket Bi-fold (multiple panel configurations) **Door Configurations** European designed window and door hardware Hardware **Handles** Truncated TT Square TT Inox5056 TT Square L Truncated L Truncated Hinges Glazing Bead Insulating glass units from 40 mm up to 68 mm OA Glass Painted Oxidized Waxed Burnished Polished Polished Scotch-Brite Satin-Finished Blackened Galvanized Corten Steel Oxidized Stainless Stainless Stainless Brass Stainless Brass Steel Corten Stee Steel Steel Steel Steel Metal Types & Finishes