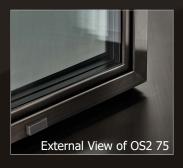

Window & Door Systems Systems for a variety of applications: OS2 40, 65 & 75 / EBE 65, 75, 85 & 85 AS / 4F 1 / ØG **Curtain Wall Systems** Self-supporting and also for use with load bearing sub-structures Arched Top Bi-fold (multiple panel configurations) Window Configurations Lift & Slide (multiple panel configurations) Double Hinged Pocket Bi-fold (multiple panel configurations) **Door Configurations** European designed window and door hardware Hardware **Handles** Truncated TT Square TT Inox5056 TT Square L Truncated L Truncated Hinges Glazing Bead Insulating glass units from 40 mm up to 68 mm OA Glass Painted Oxidized Waxed Burnished Polished Polished Scotch-Brite Satin-Finished Blackened Galvanized Corten Steel Oxidized Stainless Stainless Stainless Brass Stainless Brass Steel Corten Stee Steel Steel Steel Steel Metal Types & Finishes