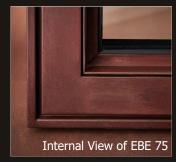

Window & Door Systems Systems for a variety of applications: OS2 40, 65 & 75 / EBE 65, 75, 85 & 85 AS / 4F 1 / ØG **Curtain Wall Systems** Self-supporting and also for use with load bearing sub-structures Arched Top Bi-fold (multiple panel configurations) Window Configurations Lift & Slide (multiple panel configurations) Double Hinged Pocket Bi-fold (multiple panel configurations) **Door Configurations** European designed window and door hardware Hardware **Handles** Truncated TT Square TT Inox5056 TT Square L Truncated L Truncated Hinges Glazing Bead Insulating glass units from 40 mm up to 68 mm OA Glass Painted Oxidized Waxed Burnished Polished Polished Scotch-Brite Satin-Finished Blackened Galvanized Corten Steel Oxidized Stainless Stainless Stainless Brass Stainless Brass Steel Corten Stee Steel Steel Steel Steel Metal Types & Finishes