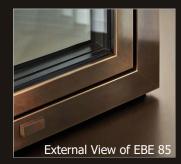

Window & Door Systems Systems for a variety of applications: OS2 40, 65 & 75 / EBE 65, 75, 85 & 85 AS / 4F 1 / ØG **Curtain Wall Systems** Self-supporting and also for use with load bearing sub-structures Arched Top Bi-fold (multiple panel configurations) Window Configurations Lift & Slide (multiple panel configurations) Double Hinged Pocket Bi-fold (multiple panel configurations) **Door Configurations** European designed window and door hardware Hardware **Handles** Truncated TT Square TT Inox5056 TT Square L Truncated L Truncated Hinges Glazing Bead Insulating glass units from 40 mm up to 68 mm OA Glass Painted Oxidized Waxed Burnished Polished Polished Scotch-Brite Satin-Finished Blackened Galvanized Corten Steel Oxidized Stainless Stainless Stainless Brass Stainless Brass Steel Corten Stee Steel Steel Steel Steel Metal Types & Finishes