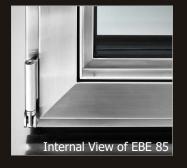

Window & Door Systems Systems for a variety of applications: OS2 40, 65 & 75 / EBE 65, 75, 85 & 85 AS / 4F 1 / ØG **Curtain Wall Systems** Self-supporting and also for use with load bearing sub-structures Arched Top Bi-fold (multiple panel configurations) Window Configurations Lift & Slide (multiple panel configurations) Double Hinged Pocket Bi-fold (multiple panel configurations) **Door Configurations** European designed window and door hardware Hardware **Handles** Truncated TT Square TT Inox5056 TT Square L Truncated L Truncated Hinges Glazing Bead Insulating glass units from 40 mm up to 68 mm OA Glass Painted Oxidized Waxed Burnished Polished Polished Scotch-Brite Satin-Finished Blackened Galvanized Corten Steel Oxidized Stainless Stainless Stainless Brass Stainless Brass Steel Corten Stee Steel Steel Steel Steel Metal Types & Finishes