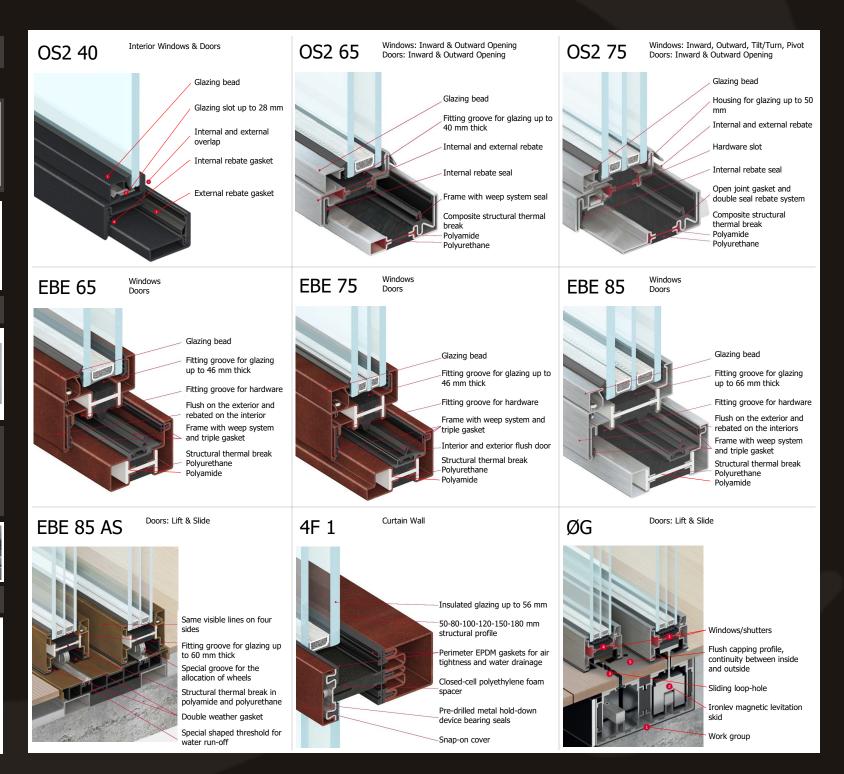

Window & Door Systems Systems for a variety of applications: OS2 40, 65 & 75 / EBE 65, 75, 85 & 85 AS / 4F 1 / ØG **Curtain Wall Systems** Self-supporting and also for use with load bearing sub-structures Arched Top Bi-fold (multiple panel configurations) Window Configurations Lift & Slide (multiple panel configurations) Double Hinged Pocket Bi-fold (multiple panel configurations) **Door Configurations** European designed window and door hardware Hardware **Handles** Truncated TT Square TT Inox5056 TT Square L Truncated L Truncated Hinges Glazing Bead Insulating glass units from 40 mm up to 68 mm OA Glass Painted Oxidized Waxed Burnished Polished Polished Scotch-Brite Satin-Finished Blackened Galvanized Corten Steel Oxidized Stainless Stainless Stainless Brass Stainless Brass Steel Corten Stee Steel Steel Steel Steel Metal Types & Finishes