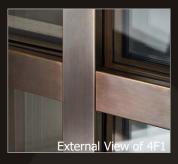

Window & Door Systems Systems for a variety of applications: OS2 40, 65 & 75 / EBE 65, 75, 85 & 85 AS / 4F 1 / ØG **Curtain Wall Systems** Self-supporting and also for use with load bearing sub-structures Arched Top Bi-fold (multiple panel configurations) Window Configurations Lift & Slide (multiple panel configurations) Double Hinged Pocket Bi-fold (multiple panel configurations) **Door Configurations** European designed window and door hardware Hardware **Handles** Truncated TT Square TT Inox5056 TT Square L Truncated L Truncated Hinges Glazing Bead Insulating glass units from 40 mm up to 68 mm OA Glass Painted Oxidized Waxed Burnished Polished Polished Scotch-Brite Satin-Finished Blackened Galvanized Corten Steel Oxidized Stainless Stainless Stainless Brass Stainless Brass Steel Corten Stee Steel Steel Steel Steel Metal Types & Finishes