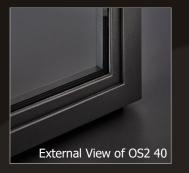

Window & Door Systems Systems for a variety of applications: OS2 40, 65 & 75 / EBE 65, 75, 85 & 85 AS / 4F 1 / ØG **Curtain Wall Systems** Self-supporting and also for use with load bearing sub-structures Arched Top Bi-fold (multiple panel configurations) Window Configurations Lift & Slide (multiple panel configurations) Double Hinged Pocket Bi-fold (multiple panel configurations) **Door Configurations** European designed window and door hardware Hardware **Handles** Truncated TT Square TT Inox5056 TT Square L Truncated L Truncated Hinges Glazing Bead Insulating glass units from 40 mm up to 68 mm OA Glass Painted Oxidized Waxed Burnished Polished Polished Scotch-Brite Satin-Finished Blackened Galvanized Corten Steel Oxidized Stainless Stainless Stainless Brass Stainless Brass Steel Corten Stee Steel Steel Steel Steel Metal Types & Finishes