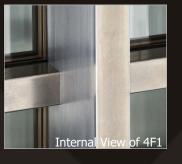

Window & Door Systems Systems for a variety of applications: OS2 40, 65 & 75 / EBE 65, 75, 85 & 85 AS / 4F 1 / ØG **Curtain Wall Systems** Self-supporting and also for use with load bearing sub-structures Arched Top Bi-fold (multiple panel configurations) Window Configurations Lift & Slide (multiple panel configurations) Double Hinged Pocket Bi-fold (multiple panel configurations) **Door Configurations** European designed window and door hardware Hardware **Handles** Truncated TT Square TT Inox5056 TT Square L Truncated L Truncated Hinges Glazing Bead Insulating glass units from 40 mm up to 68 mm OA Glass Painted Oxidized Waxed Burnished Polished Polished Scotch-Brite Satin-Finished Blackened Galvanized Corten Steel Oxidized Stainless Stainless Stainless Brass Stainless Brass Steel Corten Stee Steel Steel Steel Steel Metal Types & Finishes