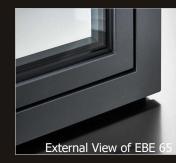

Window & Door Systems Systems for a variety of applications: OS2 40, 65 & 75 / EBE 65, 75, 85 & 85 AS / 4F 1 / ØG **Curtain Wall Systems** Self-supporting and also for use with load bearing sub-structures Arched Top Bi-fold (multiple panel configurations) Window Configurations Lift & Slide (multiple panel configurations) Double Hinged Pocket Bi-fold (multiple panel configurations) **Door Configurations** European designed window and door hardware Hardware **Handles** Truncated TT Square TT Inox5056 TT Square L Truncated L Truncated Hinges Glazing Bead Insulating glass units from 40 mm up to 68 mm OA Glass Painted Oxidized Waxed Burnished Polished Polished Scotch-Brite Satin-Finished Blackened Galvanized Corten Steel Oxidized Stainless Stainless Stainless Brass Stainless Brass Steel Corten Stee Steel Steel Steel Steel Metal Types & Finishes