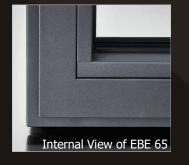

Window & Door Systems Systems for a variety of applications: OS2 40, 65 & 75 / EBE 65, 75, 85 & 85 AS / 4F 1 / ØG **Curtain Wall Systems** Self-supporting and also for use with load bearing sub-structures Arched Top Bi-fold (multiple panel configurations) Window Configurations Lift & Slide (multiple panel configurations) Double Hinged Pocket Bi-fold (multiple panel configurations) **Door Configurations** European designed window and door hardware Hardware **Handles** Truncated TT Square TT Inox5056 TT Square L Truncated L Truncated Hinges Glazing Bead Insulating glass units from 40 mm up to 68 mm OA Glass Painted Oxidized Waxed Burnished Polished Polished Scotch-Brite Satin-Finished Blackened Galvanized Corten Steel Oxidized Stainless Stainless Stainless Brass Stainless Brass Steel Corten Stee Steel Steel Steel Steel Metal Types & Finishes