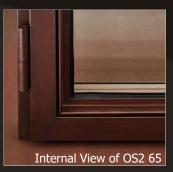

Window & Door Systems Systems for a variety of applications: OS2 40, 65 & 75 / EBE 65, 75, 85 & 85 AS / 4F 1 / ØG **Curtain Wall Systems** Self-supporting and also for use with load bearing sub-structures Arched Top Bi-fold (multiple panel configurations) Window Configurations Lift & Slide (multiple panel configurations) Double Hinged Pocket Bi-fold (multiple panel configurations) **Door Configurations** European designed window and door hardware Hardware **Handles** Truncated TT Square TT Inox5056 TT Square L Truncated L Truncated Hinges Glazing Bead Insulating glass units from 40 mm up to 68 mm OA Glass Painted Oxidized Waxed Burnished Polished Polished Scotch-Brite Satin-Finished Blackened Galvanized Corten Steel Oxidized Stainless Stainless Stainless Brass Stainless Brass Steel Corten Stee Steel Steel Steel Steel Metal Types & Finishes