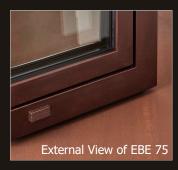

Window & Door Systems Systems for a variety of applications: OS2 40, 65 & 75 / EBE 65, 75, 85 & 85 AS / 4F 1 / ØG **Curtain Wall Systems** Self-supporting and also for use with load bearing sub-structures Arched Top Bi-fold (multiple panel configurations) Window Configurations Lift & Slide (multiple panel configurations) Double Hinged Pocket Bi-fold (multiple panel configurations) **Door Configurations** European designed window and door hardware Hardware **Handles** Truncated TT Square TT Inox5056 TT Square L Truncated L Truncated Hinges Glazing Bead Insulating glass units from 40 mm up to 68 mm OA Glass Painted Oxidized Waxed Burnished Polished Polished Scotch-Brite Satin-Finished Blackened Galvanized Corten Steel Oxidized Stainless Stainless Stainless Brass Stainless Brass Steel Corten Stee Steel Steel Steel Steel Metal Types & Finishes