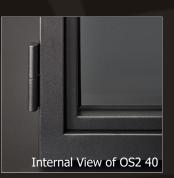

Window & Door Systems Systems for a variety of applications: OS2 40, 65 & 75 / EBE 65, 75, 85 & 85 AS / 4F 1 / ØG **Curtain Wall Systems** Self-supporting and also for use with load bearing sub-structures Arched Top Bi-fold (multiple panel configurations) Window Configurations Lift & Slide (multiple panel configurations) Double Hinged Pocket Bi-fold (multiple panel configurations) **Door Configurations** European designed window and door hardware Hardware **Handles** Truncated TT Square TT Inox5056 TT Square L Truncated L Truncated Hinges Glazing Bead Insulating glass units from 40 mm up to 68 mm OA Glass Painted Oxidized Waxed Burnished Polished Polished Scotch-Brite Satin-Finished Blackened Galvanized Corten Steel Oxidized Stainless Stainless Stainless Brass Stainless Brass Steel Corten Stee Steel Steel Steel Steel Metal Types & Finishes