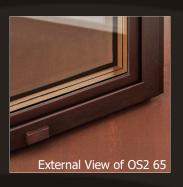

Window & Door Systems Systems for a variety of applications: OS2 40, 65 & 75 / EBE 65, 75, 85 & 85 AS / 4F 1 / ØG **Curtain Wall Systems** Self-supporting and also for use with load bearing sub-structures Arched Top Bi-fold (multiple panel configurations) Window Configurations Lift & Slide (multiple panel configurations) Double Hinged Pocket Bi-fold (multiple panel configurations) **Door Configurations** European designed window and door hardware Hardware **Handles** Truncated TT Square TT Inox5056 TT Square L Truncated L Truncated Hinges Glazing Bead Insulating glass units from 40 mm up to 68 mm OA Glass Painted Oxidized Waxed Burnished Polished Polished Scotch-Brite Satin-Finished Blackened Galvanized Corten Steel Oxidized Stainless Stainless Stainless Brass Stainless Brass Steel Corten Stee Steel Steel Steel Steel Metal Types & Finishes