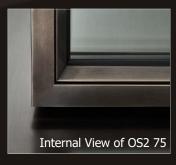

Window & Door Systems Systems for a variety of applications: OS2 40, 65 & 75 / EBE 65, 75, 85 & 85 AS / 4F 1 / ØG **Curtain Wall Systems** Self-supporting and also for use with load bearing sub-structures Arched Top Bi-fold (multiple panel configurations) Window Configurations Lift & Slide (multiple panel configurations) Double Hinged Pocket Bi-fold (multiple panel configurations) **Door Configurations** European designed window and door hardware Hardware **Handles** Truncated TT Square TT Inox5056 TT Square L Truncated L Truncated Hinges Glazing Bead Insulating glass units from 40 mm up to 68 mm OA Glass Painted Oxidized Waxed Burnished Polished Polished Scotch-Brite Satin-Finished Blackened Galvanized Corten Steel Oxidized Stainless Stainless Stainless Brass Stainless Brass Steel Corten Stee Steel Steel Steel Steel Metal Types & Finishes