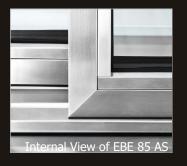

Window & Door Systems Systems for a variety of applications: OS2 40, 65 & 75 / EBE 65, 75, 85 & 85 AS / 4F 1 / ØG **Curtain Wall Systems** Self-supporting and also for use with load bearing sub-structures Arched Top Bi-fold (multiple panel configurations) Window Configurations Lift & Slide (multiple panel configurations) Double Hinged Pocket Bi-fold (multiple panel configurations) **Door Configurations** European designed window and door hardware Hardware **Handles** Truncated TT Square TT Inox5056 TT Square L Truncated L Truncated Hinges Glazing Bead Insulating glass units from 40 mm up to 68 mm OA Glass Painted Oxidized Waxed Burnished Polished Polished Scotch-Brite Satin-Finished Blackened Galvanized Corten Steel Oxidized Stainless Stainless Stainless Brass Stainless Brass Steel Corten Stee Steel Steel Steel Steel Metal Types & Finishes