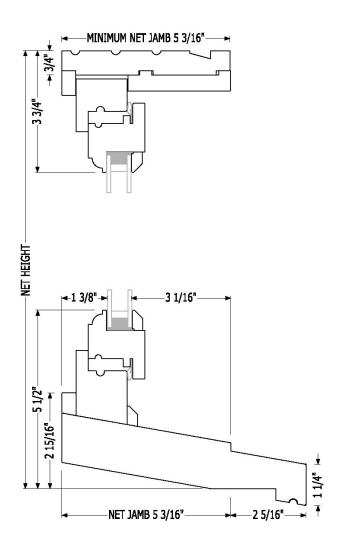

## Awning

NET JAMB 5 3/16"

For more information please contact your Quantum Representative

→ 11/4"

-2 5/16"**-**