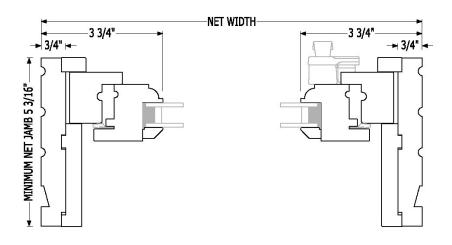

lows for a variety of different window operations within a single project while assuring that critical glass, muntin, and trim alignments are preserved.



Portland, OR Carleton Hart Architecture Sally Painter Photography

#### Styles

- Single Hung
- Double Hung
- Triple Hung
- Legacy II (Retrofit)
- Historic Restoration

#### **Options**

- Exterior & Interior Trim
- Fixed Sash
- Screens
- Ovolo, Ogee & Beveled Detailing
- True Divided Lites
- Motorized



New York, NY Morris Adjmi Architects



Austin, TX Webber|Hanzlik Architects Paul Bardagjy Photography

## Single Hung







# Legacy Series Windows Double Hung









#### Fixed Sash







## Awning





NET JAMB 5 3/16"



For more information please contact your Quantum Representative

→ 11/4"

-2 5/16"**-**

#### Casement







## Fixed Sash (Hybrid)







## **Mulling Options**



#### Filler or Space Mullion Option



#### Screens