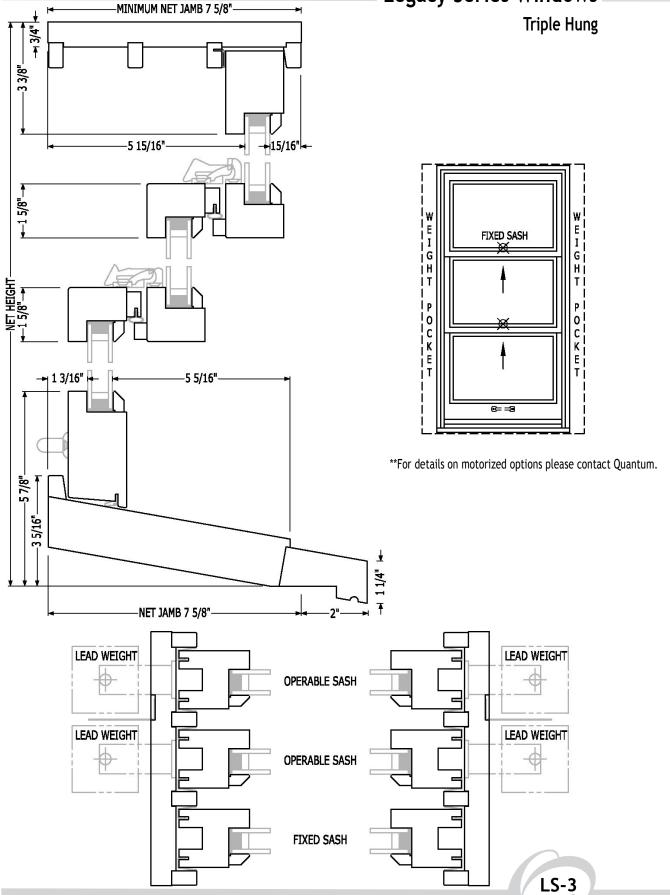

#### Styles

- Single Hung
- Double Hung
- Triple Hung
- Legacy II (Retrofit)
- Historic Restoration