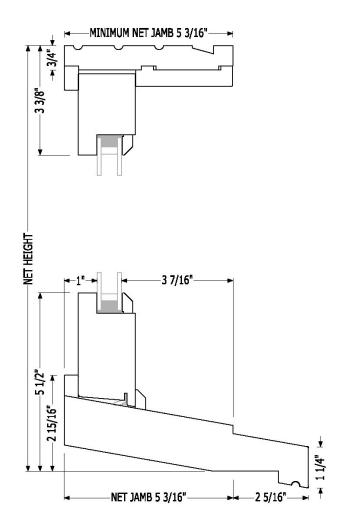

ng double and French casement) and awning operation within the same frame and surround as our **Legacy Series** double hung windows. This system allows for a variety of different window operations within a single project while assuring that critical glass, muntin, and trim alignments are preserved.



Portland, OR Carleton Hart Architecture Sally Painter Photography

#### Styles

- Single Hung
- Double Hung
- Triple Hung
- Legacy II (Retrofit)
- Historic Restoration

#### **Options**

- Exterior & Interior Trim
- Fixed Sash
- Screens
- Ovolo, Ogee & Beveled Detailing
- True Divided Lites
- Motorized



New York, NY Morris Adjmi Architects



Austin, TX Webber|Hanzlik Architects Paul Bardagjy Photography

## Single Hung







# Legacy Series Windows Double Hung









#### Fixed Sash







## Awning





NET JAMB 5 3/16"



For more information please contact your Quantum Representative

→ 11/4"

-2 5/16"**-**

#### Casement







## Fixed Sash (Hybrid)







## **Mulling Options**



#### Filler or Space Mullion Option



#### Screens