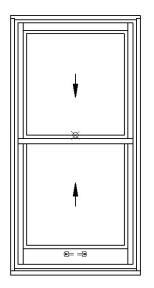

so offers casement (including double and French casement) and awning operation within the same frame and surround as our **Legacy Series** double hung windows. This system allows for a variety of different window operations within a single project while assuring that critical glass, muntin, and trim alignments are preserved.



Portland, OR Carleton Hart Architecture Sally Painter Photography

#### Styles

- Single Hung
- Double Hung
- Triple Hung
- Legacy II (Retrofit)
- Historic Restoration

#### **Options**

- Exterior & Interior Trim
- Fixed Sash
- Screens
- Ovolo, Ogee & Beveled Detailing
- True Divided Lites
- Motorized



New York, NY Morris Adjmi Architects



Austin, TX Webber|Hanzlik Architects Paul Bardagjy Photography

## Single Hung







# Legacy Series Windows Double Hung









#### Fixed Sash







## Awning





NET JAMB 5 3/16"



For more information please contact your Quantum Representative

→ 11/4"

-2 5/16"**-**

#### Casement







## Fixed Sash (Hybrid)







## **Mulling Options**



#### Filler or Space Mullion Option



#### Screens