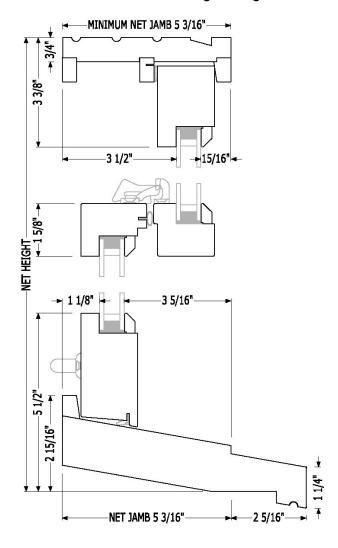

# Legacy Series Windows Double Hung

## Awning

NET JAMB 5 3/16"

For more information please contact your Quantum Representative

→ 11/4"

-2 5/16"**-**