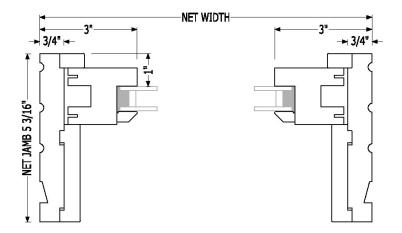

double and French casement) and awning operation within the same frame and surround as our **Legacy Series** double hung windows. This system allows for a variety of different window operations within a single project while assuring that critical glass, muntin, and trim alignments are preserved.



Portland, OR Carleton Hart Architecture Sally Painter Photography

#### Styles

- Single Hung
- Double Hung
- Triple Hung
- Legacy II (Retrofit)
- Historic Restoration

#### **Options**

- Exterior & Interior Trim
- Fixed Sash
- Screens
- Ovolo, Ogee & Beveled Detailing
- True Divided Lites
- Motorized



New York, NY Morris Adjmi Architects



Austin, TX Webber|Hanzlik Architects Paul Bardagjy Photography

## Single Hung







# Legacy Series Windows Double Hung









#### Fixed Sash







## Awning





NET JAMB 5 3/16"



For more information please contact your Quantum Representative

→ 11/4"

-2 5/16"**-**

#### Casement







## Fixed Sash (Hybrid)







## **Mulling Options**



#### Filler or Space Mullion Option



#### Screens