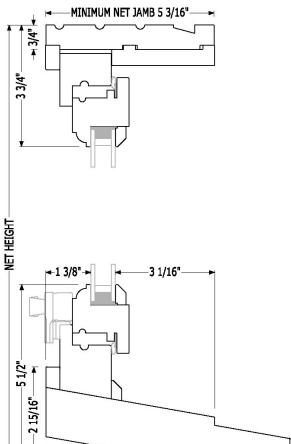

nch casement) and awning operation within the same frame and surround as our **Legacy Series** double hung windows. This system allows for a variety of different window operations within a single project while assuring that critical glass, muntin, and trim alignments are preserved.



Portland, OR Carleton Hart Architecture Sally Painter Photography

#### Styles

- Single Hung
- Double Hung
- Triple Hung
- Legacy II (Retrofit)
- Historic Restoration

#### **Options**

- Exterior & Interior Trim
- Fixed Sash
- Screens
- Ovolo, Ogee & Beveled Detailing
- True Divided Lites
- Motorized



New York, NY Morris Adjmi Architects



Austin, TX Webber|Hanzlik Architects Paul Bardagjy Photography

## Single Hung







# Legacy Series Windows Double Hung









#### Fixed Sash







## Awning





NET JAMB 5 3/16"



For more information please contact your Quantum Representative

→ 11/4"

-2 5/16"**-**

#### Casement







## Fixed Sash (Hybrid)







## **Mulling Options**



#### Filler or Space Mullion Option



#### Screens