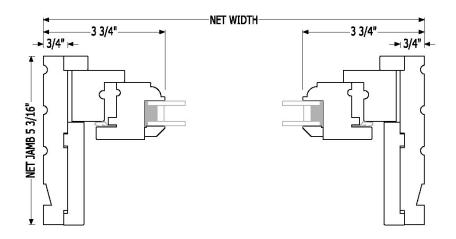

ning operation within the same frame and surround as our **Legacy Series** double hung windows. This system allows for a variety of different window operations within a single project while assuring that critical glass, muntin, and trim alignments are preserved.



Portland, OR Carleton Hart Architecture Sally Painter Photography

#### Styles

- Single Hung
- Double Hung
- Triple Hung
- Legacy II (Retrofit)
- Historic Restoration

#### **Options**

- Exterior & Interior Trim
- Fixed Sash
- Screens
- Ovolo, Ogee & Beveled Detailing
- True Divided Lites
- Motorized



New York, NY Morris Adjmi Architects



Austin, TX Webber|Hanzlik Architects Paul Bardagjy Photography

## Single Hung







# Legacy Series Windows Double Hung









#### Fixed Sash







## Awning





NET JAMB 5 3/16"



For more information please contact your Quantum Representative

→ 11/4"

-2 5/16"**-**

#### Casement







## Fixed Sash (Hybrid)







## **Mulling Options**



#### Filler or Space Mullion Option



#### Screens