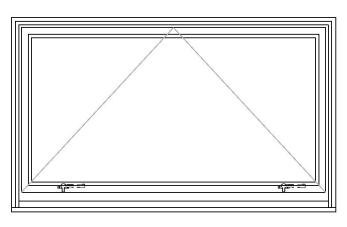

## Awning

NET JAMB 5 3/16"

For more information please contact your Quantum Representative

→ 11/4"

-2 5/16"**-**