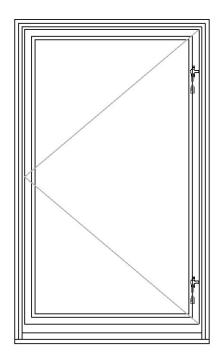

m allows for a variety of different window operations within a single project while assuring that critical glass, muntin, and trim alignments are preserved.



Portland, OR Carleton Hart Architecture Sally Painter Photography

#### Styles

- Single Hung
- Double Hung
- Triple Hung
- Legacy II (Retrofit)
- Historic Restoration

#### **Options**

- Exterior & Interior Trim
- Fixed Sash
- Screens
- Ovolo, Ogee & Beveled Detailing
- True Divided Lites
- Motorized



New York, NY Morris Adjmi Architects



Austin, TX Webber|Hanzlik Architects Paul Bardagjy Photography

## Single Hung







# Legacy Series Windows Double Hung









#### Fixed Sash







## Awning





NET JAMB 5 3/16"



For more information please contact your Quantum Representative

→ 11/4"

-2 5/16"**-**

#### Casement







## Fixed Sash (Hybrid)







## **Mulling Options**



#### Filler or Space Mullion Option



#### Screens