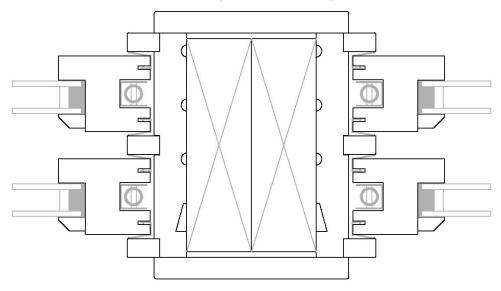

ritical glass, muntin, and trim alignments are preserved.



Portland, OR Carleton Hart Architecture Sally Painter Photography

#### Styles

- Single Hung
- Double Hung
- Triple Hung
- Legacy II (Retrofit)
- Historic Restoration

#### **Options**

- Exterior & Interior Trim
- Fixed Sash
- Screens
- Ovolo, Ogee & Beveled Detailing
- True Divided Lites
- Motorized



New York, NY Morris Adjmi Architects



Austin, TX Webber|Hanzlik Architects Paul Bardagjy Photography

## Single Hung







# Legacy Series Windows Double Hung









#### Fixed Sash







## Awning





NET JAMB 5 3/16"



For more information please contact your Quantum Representative

→ 11/4"

-2 5/16"**-**

#### Casement







## Fixed Sash (Hybrid)







## **Mulling Options**



#### Filler or Space Mullion Option



#### Screens