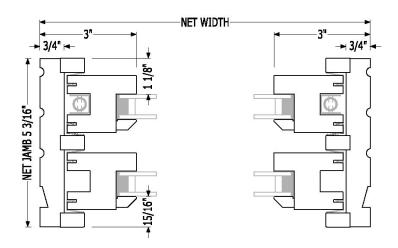

nd maximum glass and light.

Quantum also offers casement (including double and French casement) and awning operation within the same frame and surround as our **Legacy Series** double hung windows. This system allows for a variety of different window operations within a single project while assuring that critical glass, muntin, and trim alignments are preserved.



Portland, OR Carleton Hart Architecture Sally Painter Photography

#### Styles

- Single Hung
- Double Hung
- Triple Hung
- Legacy II (Retrofit)
- Historic Restoration

#### **Options**

- Exterior & Interior Trim
- Fixed Sash
- Screens
- Ovolo, Ogee & Beveled Detailing
- True Divided Lites
- Motorized



New York, NY Morris Adjmi Architects



Austin, TX Webber|Hanzlik Architects Paul Bardagjy Photography

## Single Hung







# Legacy Series Windows Double Hung









#### Fixed Sash







## Awning





NET JAMB 5 3/16"



For more information please contact your Quantum Representative

→ 11/4"

-2 5/16"**-**

#### Casement







## Fixed Sash (Hybrid)







## **Mulling Options**



#### Filler or Space Mullion Option



#### Screens