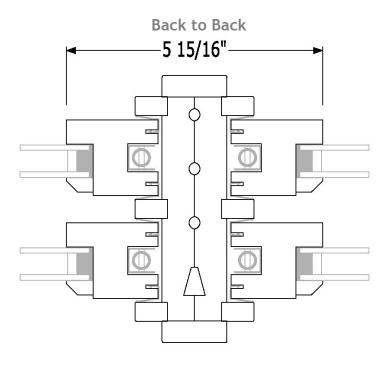

a single project while assuring that critical glass, muntin, and trim alignments are preserved.



Portland, OR Carleton Hart Architecture Sally Painter Photography

#### Styles

- Single Hung
- Double Hung
- Triple Hung
- Legacy II (Retrofit)
- Historic Restoration

#### **Options**

- Exterior & Interior Trim
- Fixed Sash
- Screens
- Ovolo, Ogee & Beveled Detailing
- True Divided Lites
- Motorized



New York, NY Morris Adjmi Architects



Austin, TX Webber|Hanzlik Architects Paul Bardagjy Photography

## Single Hung







# Legacy Series Windows Double Hung









#### Fixed Sash







## Awning





NET JAMB 5 3/16"



For more information please contact your Quantum Representative

→ 11/4"

-2 5/16"**-**

#### Casement







## Fixed Sash (Hybrid)







## **Mulling Options**



#### Filler or Space Mullion Option



#### Screens