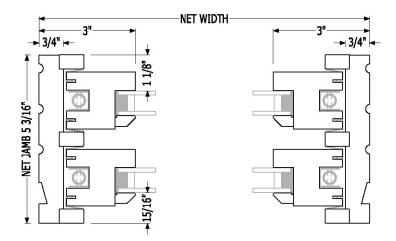

ffers casement (including double and French casement) and awning operation within the same frame and surround as our **Legacy Series** double hung windows. This system allows for a variety of different window operations within a single project while assuring that critical glass, muntin, and trim alignments are preserved.



Portland, OR Carleton Hart Architecture Sally Painter Photography

#### Styles

- Single Hung
- Double Hung
- Triple Hung
- Legacy II (Retrofit)
- Historic Restoration

#### **Options**

- Exterior & Interior Trim
- Fixed Sash
- Screens
- Ovolo, Ogee & Beveled Detailing
- True Divided Lites
- Motorized



New York, NY Morris Adjmi Architects



Austin, TX Webber|Hanzlik Architects Paul Bardagjy Photography

## Single Hung







# Legacy Series Windows Double Hung









#### Fixed Sash







## Awning





NET JAMB 5 3/16"



For more information please contact your Quantum Representative

→ 11/4"

-2 5/16"**-**

#### Casement







## Fixed Sash (Hybrid)







## **Mulling Options**



#### Filler or Space Mullion Option



#### Screens