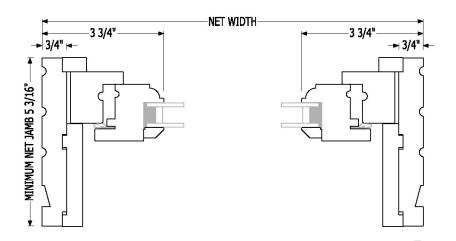

## Awning

NET JAMB 5 3/16"

For more information please contact your Quantum Representative

→ 11/4"

-2 5/16"**-**