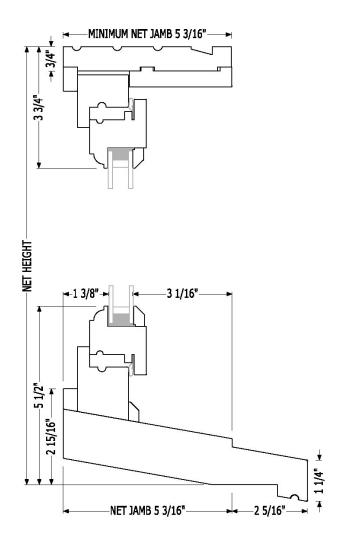

## Awning

NET JAMB 5 3/16"

For more information please contact your Quantum Representative

→ 11/4"

-2 5/16"**-**