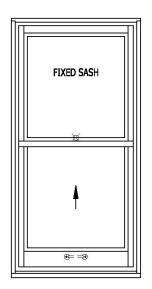

ns and maximum glass and light.

Quantum also offers casement (including double and French casement) and awning operation within the same frame and surround as our **Legacy Series** double hung windows. This system allows for a variety of different window operations within a single project while assuring that critical glass, muntin, and trim alignments are preserved.



Portland, OR Carleton Hart Architecture Sally Painter Photography

#### Styles

- Single Hung
- Double Hung
- Triple Hung
- Legacy II (Retrofit)
- Historic Restoration

#### **Options**

- Exterior & Interior Trim
- Fixed Sash
- Screens
- Ovolo, Ogee & Beveled Detailing
- True Divided Lites
- Motorized



New York, NY Morris Adjmi Architects



Austin, TX Webber|Hanzlik Architects Paul Bardagjy Photography

## Single Hung







# Legacy Series Windows Double Hung









#### Fixed Sash







## Awning





NET JAMB 5 3/16"



For more information please contact your Quantum Representative

→ 11/4"

-2 5/16"**-**

#### Casement







## Fixed Sash (Hybrid)







## **Mulling Options**



#### Filler or Space Mullion Option



#### Screens