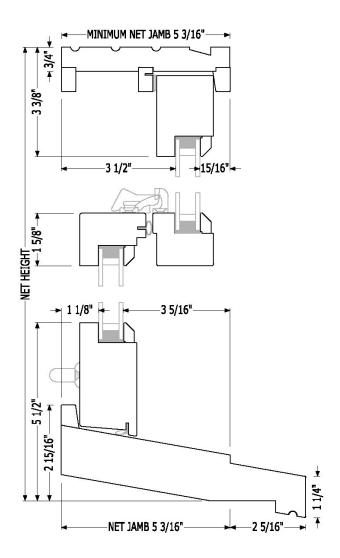

# Legacy Series Windows Double Hung

## Awning

NET JAMB 5 3/16"

For more information please contact your Quantum Representative

→ 11/4"

-2 5/16"**-**