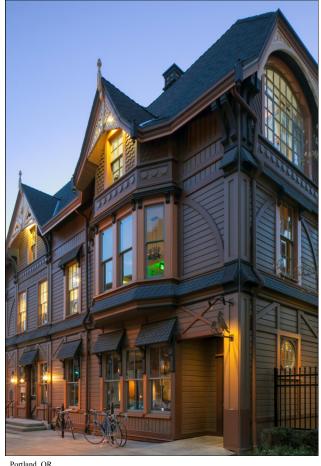

brass chain and flywheel operation remain an option, but the majority of our double hung windows have sashes supported by our concealed spring balance system. This unique balance system provides smooth sash operation while omitting the plastic or aluminum tracks that would detract from the beauty of an all wood window. The concealed balance negates the need for bulky weight pockets allowing for smaller window-to-window mullions and maximum glass and light.

Quantum also offers casement (including double and French casement) and awning operation within the same frame and surround as our **Legacy Series** double hung windows. This system allows for a variety of different window operations within a single project while assuring that critical glass, muntin, and trim alignments are preserved.



Portland, OR Carleton Hart Architecture Sally Painter Photography

#### Styles

- Single Hung
- Double Hung
- Triple Hung
- Legacy II (Retrofit)
- Historic Restoration

#### **Options**

- Exterior & Interior Trim
- Fixed Sash
- Screens
- Ovolo, Ogee & Beveled Detailing
- True Divided Lites
- Motorized



New York, NY Morris Adjmi Architects



Austin, TX Webber|Hanzlik Architects Paul Bardagjy Photography

## Single Hung







# Legacy Series Windows Double Hung









#### Fixed Sash







## Awning





NET JAMB 5 3/16"



For more information please contact your Quantum Representative

→ 11/4"

-2 5/16"**-**

#### Casement







## Fixed Sash (Hybrid)







## **Mulling Options**



#### Filler or Space Mullion Option



#### Screens