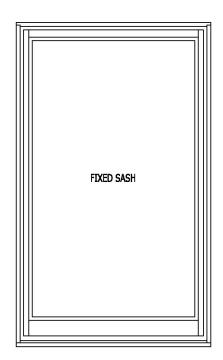

ding double and French casement) and awning operation within the same frame and surround as our **Legacy Series** double hung windows. This system allows for a variety of different window operations within a single project while assuring that critical glass, muntin, and trim alignments are preserved.



Portland, OR Carleton Hart Architecture Sally Painter Photography

#### Styles

- Single Hung
- Double Hung
- Triple Hung
- Legacy II (Retrofit)
- Historic Restoration

#### **Options**

- Exterior & Interior Trim
- Fixed Sash
- Screens
- Ovolo, Ogee & Beveled Detailing
- True Divided Lites
- Motorized



New York, NY Morris Adjmi Architects



Austin, TX Webber|Hanzlik Architects Paul Bardagjy Photography

## Single Hung







# Legacy Series Windows Double Hung









#### Fixed Sash







## Awning





NET JAMB 5 3/16"



For more information please contact your Quantum Representative

→ 11/4"

-2 5/16"**-**

#### Casement







## Fixed Sash (Hybrid)







## **Mulling Options**



#### Filler or Space Mullion Option



#### Screens