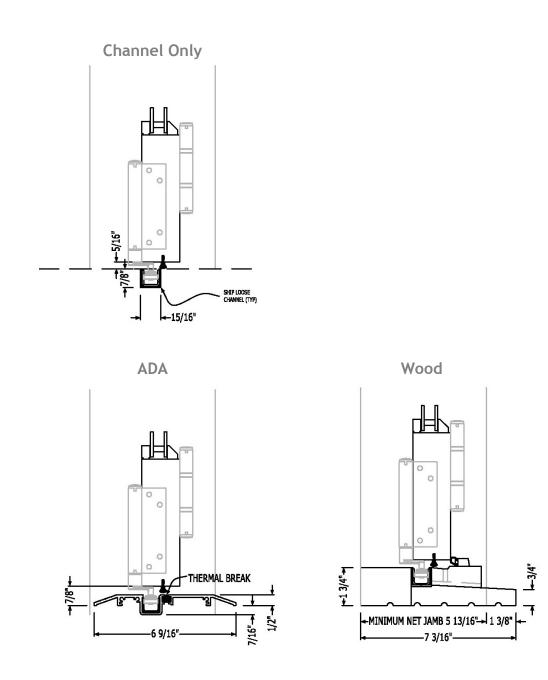

Quantum Windows & Doors, Inc. 800-287-6650 www.quantumwindows.com gsales@quantumwindows.com

09/14

**Outswing Sill Options** 

For more information please contact your Quantum Representative

SF-6

**Inswing Sill Options** 