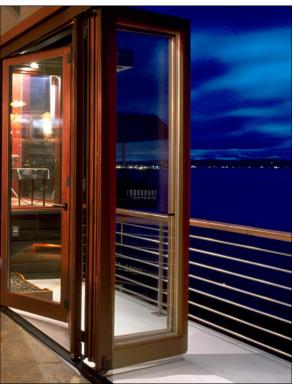

Bring the outdoors in with Quantum's **Slide & Fold** door system. This unique system joins multiple door panels (up to 8 panels in each direction) with a sliding and folding mechanism and delivers tremendous flexibility for large scale openings.

When closed, **Slide & Fold** doors appear to be a wall of beautiful hinged doors. Fold open the doors and the wall virtually disappears leaving an unobstructed opening capable of spanning over 64 feet. Each door can be specified to slide and fold. For easy access, an independent hinged door can be integrated at multiple locations depending on configuration.

Slide & Fold systems are configurable in many combinations including corner units requiring no center support. Our systems are top hung and may be specified as in-swing and out-swing. Optional heavy duty, multipoint locking hardware brings it all together for ease of opening, folding and sliding.

#### Dimensions

- 39" max panel width
- 118" max panel height
- 220lbs max panel weight

Seattle, WA Arellano|Christofides Architects | Constructive Energy Michael Moore Photography

Salem, SC Jeremiah Eck Architects