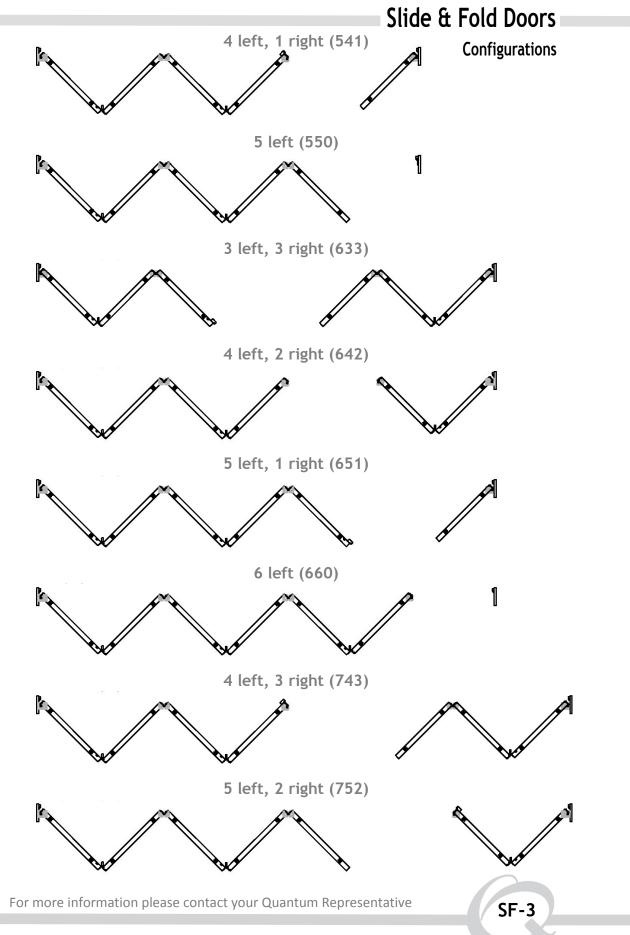

Bring the outdoors in with Quantum's **Slide & Fold** door system. This unique system joins multiple door panels (up to 8 panels in each direction) with a sliding and folding mechanism and delivers tremendous flexibility for large scale openings.

When closed, **Slide & Fold** doors appear to be a wall of beautiful hinged doors. Fold open the doors and the wall virtually disappears leaving an unobstructed opening capable of spanning over 64 feet. Each door can be specified to slide and fold. For easy access, an independent hinged door can be integrated at multiple locations depending on configuration.

Slide & Fold systems are configurable in many combinations including corner units requiring no center support. Our systems are top hung and may be specified as in-swing and out-swing. Optional heavy duty, multipoint locking hardware brings it all together for ease of opening, folding and sliding.