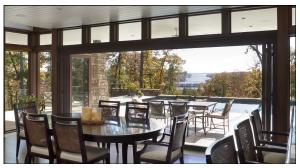

Bring the outdoors in with Quantum's **Slide & Fold** door system. This unique system joins multiple door panels (up to 8 panels in each direction) with a sliding and folding mechanism and delivers tremendous flexibility for large scale openings.

When closed, **Slide & Fold** doors appear to be a wall of beautiful hinged doors. Fold open the doors and the wall virtually disappears leaving an unobstructed opening capable of spanning over 64 feet. Each door can be specified to slide and fold. For easy access, an independent hinged door can be integrated at multiple locations depending on configuration.

Slide & Fold systems are configurable in many combinations including corner units requiring no center support. Our systems are top hung and may be specified as in-swing and out-swing. Optional heavy duty, multipoint locking hardware brings it all together for ease of opening, folding and sliding.