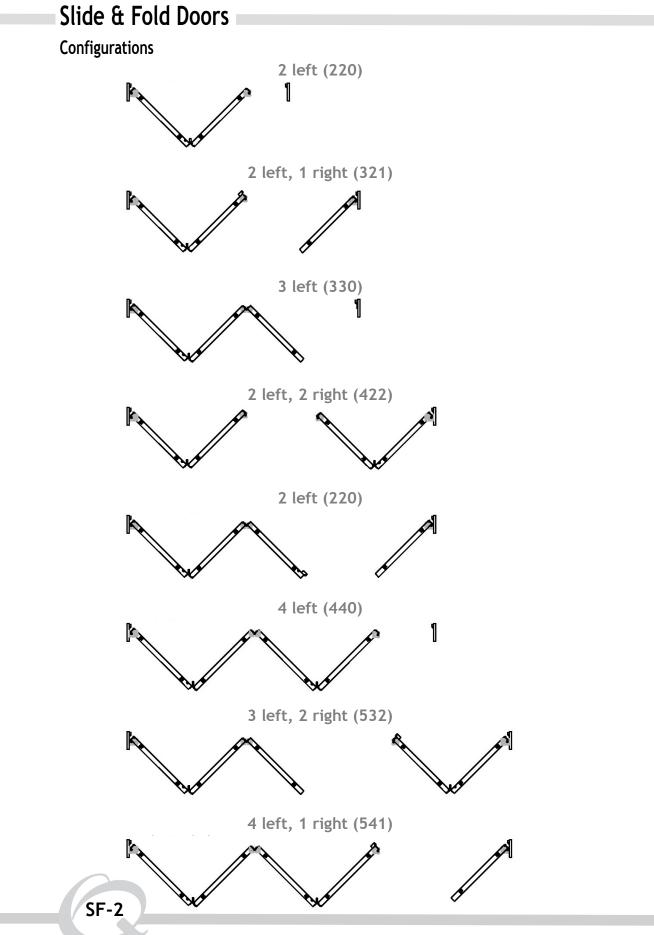

Bring the outdoors in with Quantum's **Slide & Fold** door system. This unique system joins multiple door panels (up to 8 panels in each direction) with a sliding and folding mechanism and delivers tremendous flexibility for large scale openings.

When closed, **Slide & Fold** doors appear to be a wall of beautiful hinged doors. Fold open the doors and the wall virtually disappears leaving an unobstructed opening capable of spanning over 64 feet. Each door can be specified to slide and fold. For easy access, an independent hinged door can be integrated at multiple locations depending on configuration.

Slide & Fold systems are configurable in many combinations including corner units requiring no center support. Our systems are top hung and may be specified as in-swing and out-swing. Optional heavy duty, multipoint locking hardware brings it all together for ease of opening, folding and sliding.