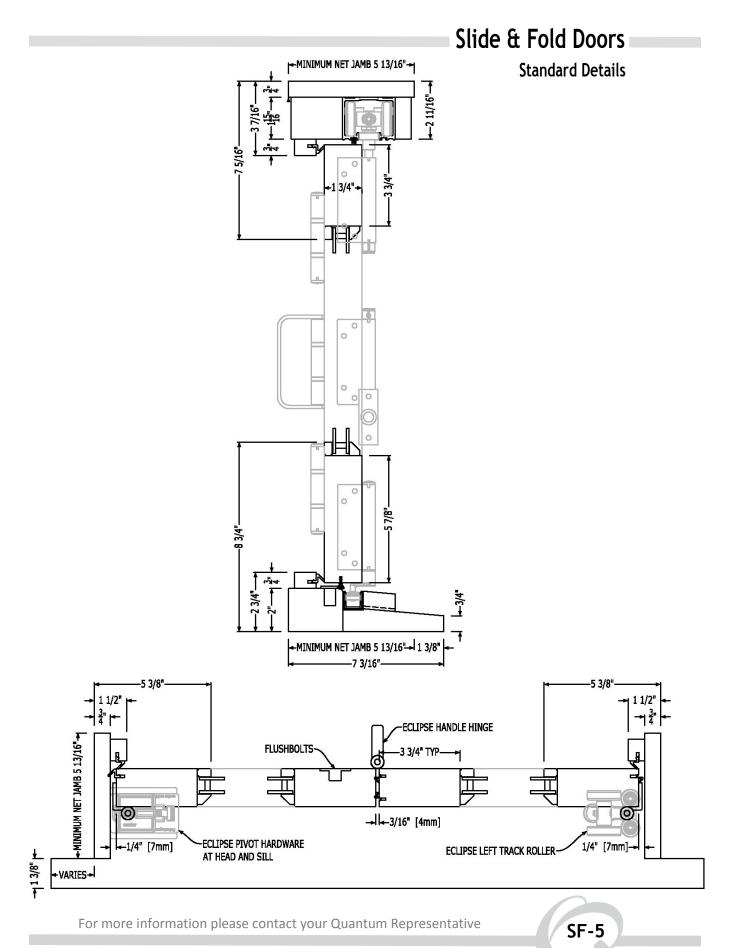

Slide & Fold systems are configurable in many combinations including corner units requiring no center support. Our systems are top hung and may be specified as in-swing and out-swing. Optional heavy duty, multipoint locking hardware brings it all together for ease of opening, folding and sliding.