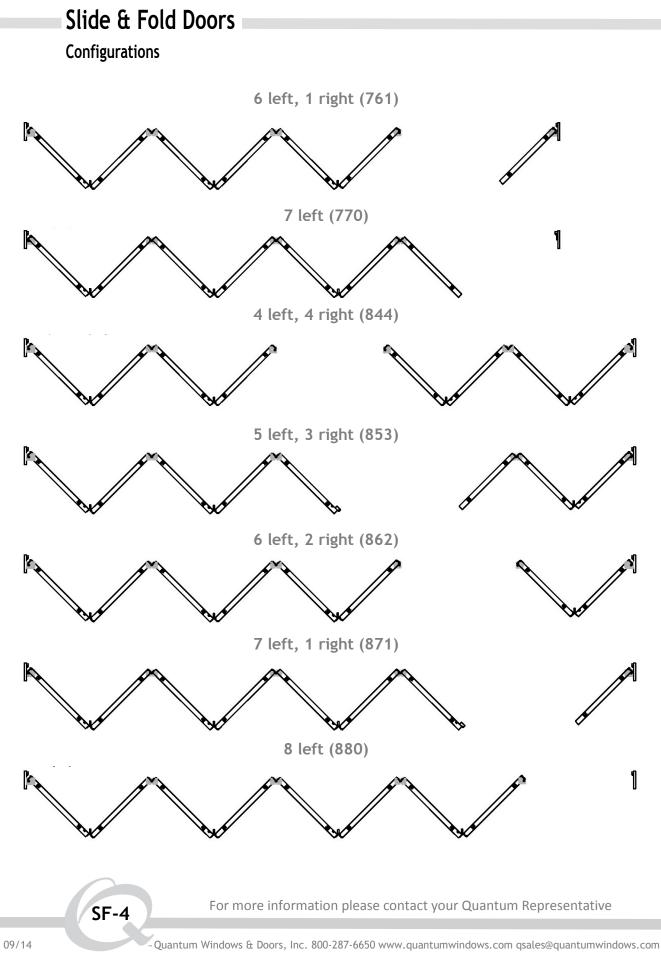

Bring the outdoors in with Quantum's **Slide & Fold** door system. This unique system joins multiple door panels (up to 8 panels in each direction) with a sliding and folding mechanism and delivers tremendous flexibility for large scale openings.

When closed, **Slide & Fold** doors appear to be a wall of beautiful hinged doors. Fold open the doors and the wall virtually disappears leaving an unobstructed opening capable of spanning over 64 feet. Each door can be specified to slide and fold. For easy access, an independent hinged door can be integrated at multiple locations depending on configuration.

Slide & Fold systems are configurable in many combinations including corner units requiring no center support. Our systems are top hung and may be specified as in-swing and out-swing. Optional heavy duty, multipoint locking hardware brings it all together for ease of opening, folding and sliding.