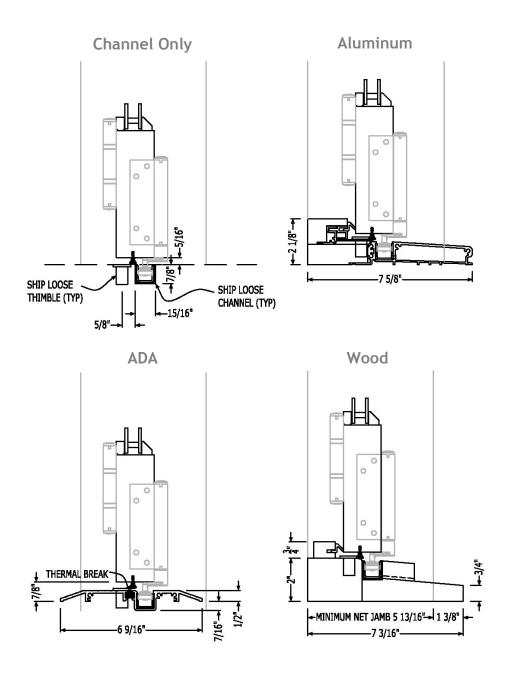

Quantum Windows & Doors, Inc. 800-287-6650 www.quantumwindows.com gsales@quantumwindows.com

09/14

**Outswing Sill Options** 

For more information please contact your Quantum Representative

SF-6

**Inswing Sill Options** 