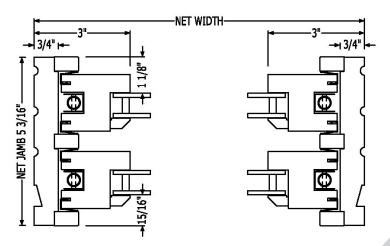

r window-to-window mullions and maximum glass and light.

Quantum also offers casement (including double and French casement) and awning operation within the same frame and surround as our **Legacy Series** double hung windows. This system allows for a variety of different window operations within a single project while assuring that critical glass, muntin, and trim alignments are preserved.



New York, NY Morris Adimi Architects



- Single Hung
- Double Hung
- Triple Hung
- Legacy II
- Historic Restoration

#### **Options**

- Exterior & Interior Trim
- Fixed Sash
- Screens
- Ovolo, Ogee & Beveled Detailing
- True Divided Lites



Portland, OR Carleton Hart Architecture Sally Painter Photography



Austin, TX Webber|Hanzlik Architects Paul Bardagjy Photography

### **Double Hung**







### Legacy Series Windows Single Hung









#### Fixed Sash







For more information please contact your Quantum Representative

LS-4

#### Awning







#### Casement







### Fixed Sash (Hybrid)







### **Mulling Options**



Filler or Space Mullion Option



09/14

#### Screens

**Metal Screens** 



**Wood Screens**