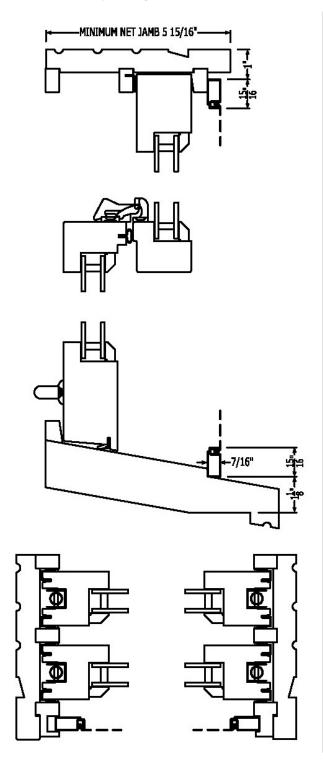

Among these improvements are the use of modern gasket and glazing technologies. Traditional lead weight balances with brass chain and flywheel operation remain an option, but the majority of our double hung windows have sashes supported by our concealed spring balance system. This unique balance system provides smooth sash operation while omitting the plastic or aluminum tracks that would detract from the beauty of an all wood window. The concealed balance negates the need for bulky weight pockets allowing for smaller window-to-window mullions and maximum glass and light.

### **Double Hung**