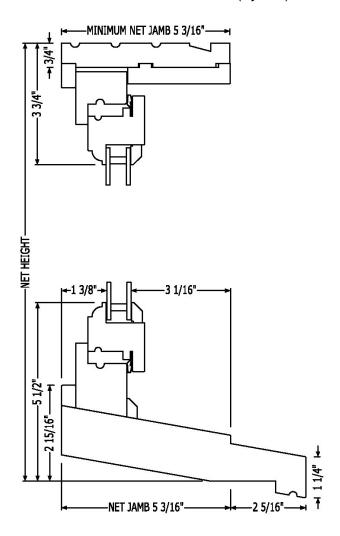

ble hung windows. This system allows for a variety of different window operations within a single project while assuring that critical glass, muntin, and trim alignments are preserved.



New York, NY Morris Adimi Architects



- Single Hung
- Double Hung
- Triple Hung
- Legacy II
- Historic Restoration

#### **Options**

- Exterior & Interior Trim
- Fixed Sash
- Screens
- Ovolo, Ogee & Beveled Detailing
- True Divided Lites



Portland, OR Carleton Hart Architecture Sally Painter Photography



Austin, TX Webber|Hanzlik Architects Paul Bardagjy Photography

### **Double Hung**







### Legacy Series Windows Single Hung









#### Fixed Sash







For more information please contact your Quantum Representative

LS-4

#### Awning







#### Casement







### Fixed Sash (Hybrid)







### **Mulling Options**



Filler or Space Mullion Option



09/14

#### Screens

**Metal Screens** 



**Wood Screens**