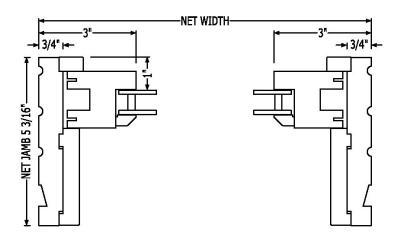

offers casement (including double and French casement) and awning operation within the same frame and surround as our **Legacy Series** double hung windows. This system allows for a variety of different window operations within a single project while assuring that critical glass, muntin, and trim alignments are preserved.



New York, NY Morris Adimi Architects



- Single Hung
- Double Hung
- Triple Hung
- Legacy II
- Historic Restoration

#### **Options**

- Exterior & Interior Trim
- Fixed Sash
- Screens
- Ovolo, Ogee & Beveled Detailing
- True Divided Lites



Portland, OR Carleton Hart Architecture Sally Painter Photography



Austin, TX Webber|Hanzlik Architects Paul Bardagjy Photography

### **Double Hung**







### Legacy Series Windows Single Hung









#### Fixed Sash







For more information please contact your Quantum Representative

LS-4

#### Awning







#### Casement







### Fixed Sash (Hybrid)







### **Mulling Options**



Filler or Space Mullion Option



09/14

#### Screens

**Metal Screens** 



**Wood Screens**