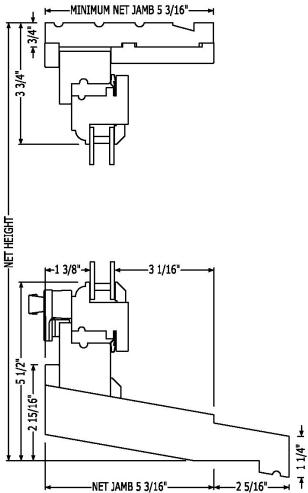

same frame and surround as our **Legacy Series** double hung windows. This system allows for a variety of different window operations within a single project while assuring that critical glass, muntin, and trim alignments are preserved.



New York, NY Morris Adimi Architects



- Single Hung
- Double Hung
- Triple Hung
- Legacy II
- Historic Restoration

#### **Options**

- Exterior & Interior Trim
- Fixed Sash
- Screens
- Ovolo, Ogee & Beveled Detailing
- True Divided Lites



Portland, OR Carleton Hart Architecture Sally Painter Photography



Austin, TX Webber|Hanzlik Architects Paul Bardagjy Photography

### **Double Hung**







### Legacy Series Windows Single Hung









#### Fixed Sash







For more information please contact your Quantum Representative

LS-4

#### Awning







#### Casement







### Fixed Sash (Hybrid)







### **Mulling Options**



Filler or Space Mullion Option



09/14

#### Screens

**Metal Screens** 



**Wood Screens**