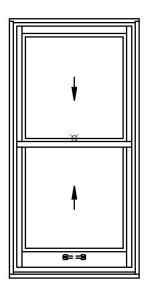

aller window-to-window mullions and maximum glass and light.

Quantum also offers casement (including double and French casement) and awning operation within the same frame and surround as our **Legacy Series** double hung windows. This system allows for a variety of different window operations within a single project while assuring that critical glass, muntin, and trim alignments are preserved.



New York, NY Morris Adimi Architects



- Single Hung
- Double Hung
- Triple Hung
- Legacy II
- Historic Restoration

#### **Options**

- Exterior & Interior Trim
- Fixed Sash
- Screens
- Ovolo, Ogee & Beveled Detailing
- True Divided Lites



Portland, OR Carleton Hart Architecture Sally Painter Photography



Austin, TX Webber|Hanzlik Architects Paul Bardagjy Photography

### **Double Hung**







### Legacy Series Windows Single Hung









#### Fixed Sash







For more information please contact your Quantum Representative

LS-4

#### Awning







#### Casement







### Fixed Sash (Hybrid)







### **Mulling Options**



Filler or Space Mullion Option



09/14

#### Screens

**Metal Screens** 



**Wood Screens**