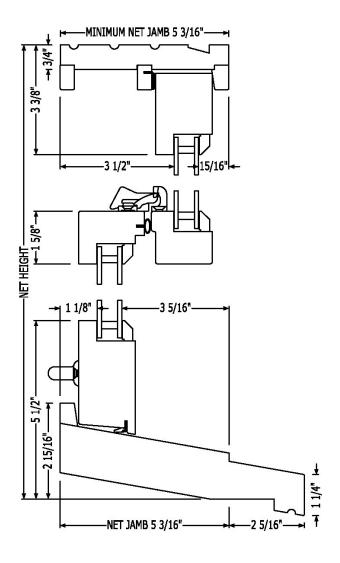

ss and light.

Quantum also offers casement (including double and French casement) and awning operation within the same frame and surround as our **Legacy Series** double hung windows. This system allows for a variety of different window operations within a single project while assuring that critical glass, muntin, and trim alignments are preserved.



New York, NY Morris Adimi Architects



- Single Hung
- Double Hung
- Triple Hung
- Legacy II
- Historic Restoration

#### **Options**

- Exterior & Interior Trim
- Fixed Sash
- Screens
- Ovolo, Ogee & Beveled Detailing
- True Divided Lites



Portland, OR Carleton Hart Architecture Sally Painter Photography



Austin, TX Webber|Hanzlik Architects Paul Bardagjy Photography

### **Double Hung**







### Legacy Series Windows Single Hung









#### Fixed Sash







For more information please contact your Quantum Representative

LS-4

#### Awning







#### Casement







### Fixed Sash (Hybrid)







### **Mulling Options**



Filler or Space Mullion Option



09/14

#### Screens

**Metal Screens** 



**Wood Screens**