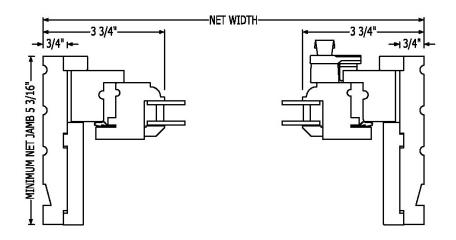

as our **Legacy Series** double hung windows. This system allows for a variety of different window operations within a single project while assuring that critical glass, muntin, and trim alignments are preserved.



New York, NY Morris Adimi Architects



- Single Hung
- Double Hung
- Triple Hung
- Legacy II
- Historic Restoration

#### **Options**

- Exterior & Interior Trim
- Fixed Sash
- Screens
- Ovolo, Ogee & Beveled Detailing
- True Divided Lites



Portland, OR Carleton Hart Architecture Sally Painter Photography



Austin, TX Webber|Hanzlik Architects Paul Bardagjy Photography

### **Double Hung**







### Legacy Series Windows Single Hung









#### Fixed Sash







For more information please contact your Quantum Representative

LS-4

#### Awning







#### Casement







### Fixed Sash (Hybrid)







### **Mulling Options**



Filler or Space Mullion Option



09/14

#### Screens

**Metal Screens** 



**Wood Screens**