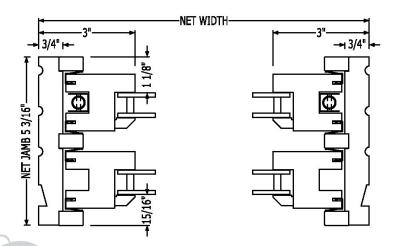

and light.

Quantum also offers casement (including double and French casement) and awning operation within the same frame and surround as our **Legacy Series** double hung windows. This system allows for a variety of different window operations within a single project while assuring that critical glass, muntin, and trim alignments are preserved.



New York, NY Morris Adimi Architects



- Single Hung
- Double Hung
- Triple Hung
- Legacy II
- Historic Restoration

#### **Options**

- Exterior & Interior Trim
- Fixed Sash
- Screens
- Ovolo, Ogee & Beveled Detailing
- True Divided Lites



Portland, OR Carleton Hart Architecture Sally Painter Photography



Austin, TX Webber|Hanzlik Architects Paul Bardagjy Photography

### **Double Hung**







### Legacy Series Windows Single Hung









#### Fixed Sash







For more information please contact your Quantum Representative

LS-4

#### Awning







#### Casement







### Fixed Sash (Hybrid)







### **Mulling Options**



Filler or Space Mullion Option



09/14

#### Screens

**Metal Screens** 



**Wood Screens**