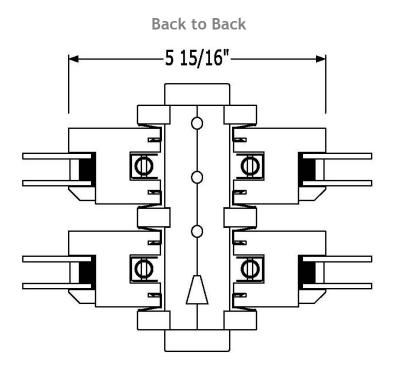

allows for a variety of different window operations within a single project while assuring that critical glass, muntin, and trim alignments are preserved.



New York, NY Morris Adimi Architects



- Single Hung
- Double Hung
- Triple Hung
- Legacy II
- Historic Restoration

#### **Options**

- Exterior & Interior Trim
- Fixed Sash
- Screens
- Ovolo, Ogee & Beveled Detailing
- True Divided Lites



Portland, OR Carleton Hart Architecture Sally Painter Photography



Austin, TX Webber|Hanzlik Architects Paul Bardagjy Photography

### **Double Hung**







### Legacy Series Windows Single Hung









#### Fixed Sash







For more information please contact your Quantum Representative

LS-4

#### Awning







#### Casement







### Fixed Sash (Hybrid)







### **Mulling Options**



Filler or Space Mullion Option



09/14

#### Screens

**Metal Screens** 



**Wood Screens**