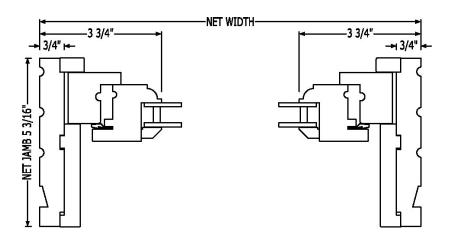

me frame and surround as our **Legacy Series** double hung windows. This system allows for a variety of different window operations within a single project while assuring that critical glass, muntin, and trim alignments are preserved.



New York, NY Morris Adimi Architects



- Single Hung
- Double Hung
- Triple Hung
- Legacy II
- Historic Restoration

#### **Options**

- Exterior & Interior Trim
- Fixed Sash
- Screens
- Ovolo, Ogee & Beveled Detailing
- True Divided Lites



Portland, OR Carleton Hart Architecture Sally Painter Photography



Austin, TX Webber|Hanzlik Architects Paul Bardagjy Photography

### **Double Hung**







### Legacy Series Windows Single Hung









#### Fixed Sash







For more information please contact your Quantum Representative

LS-4

#### Awning







#### Casement







### Fixed Sash (Hybrid)







### **Mulling Options**



Filler or Space Mullion Option



09/14

#### Screens

**Metal Screens** 



**Wood Screens**