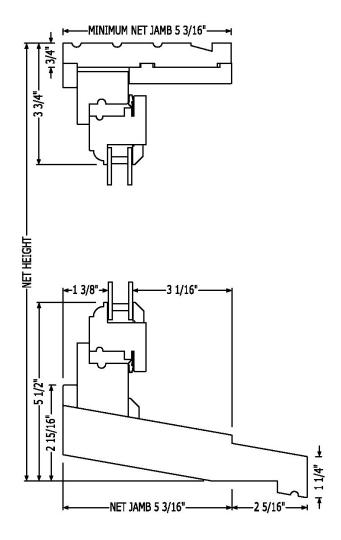

nd as our **Legacy Series** double hung windows. This system allows for a variety of different window operations within a single project while assuring that critical glass, muntin, and trim alignments are preserved.



New York, NY Morris Adimi Architects



- Single Hung
- Double Hung
- Triple Hung
- Legacy II
- Historic Restoration

#### **Options**

- Exterior & Interior Trim
- Fixed Sash
- Screens
- Ovolo, Ogee & Beveled Detailing
- True Divided Lites



Portland, OR Carleton Hart Architecture Sally Painter Photography



Austin, TX Webber|Hanzlik Architects Paul Bardagjy Photography

### **Double Hung**







### Legacy Series Windows Single Hung









#### Fixed Sash







For more information please contact your Quantum Representative

LS-4

#### Awning







#### Casement







### Fixed Sash (Hybrid)







### **Mulling Options**



Filler or Space Mullion Option



09/14

#### Screens

**Metal Screens** 



**Wood Screens**