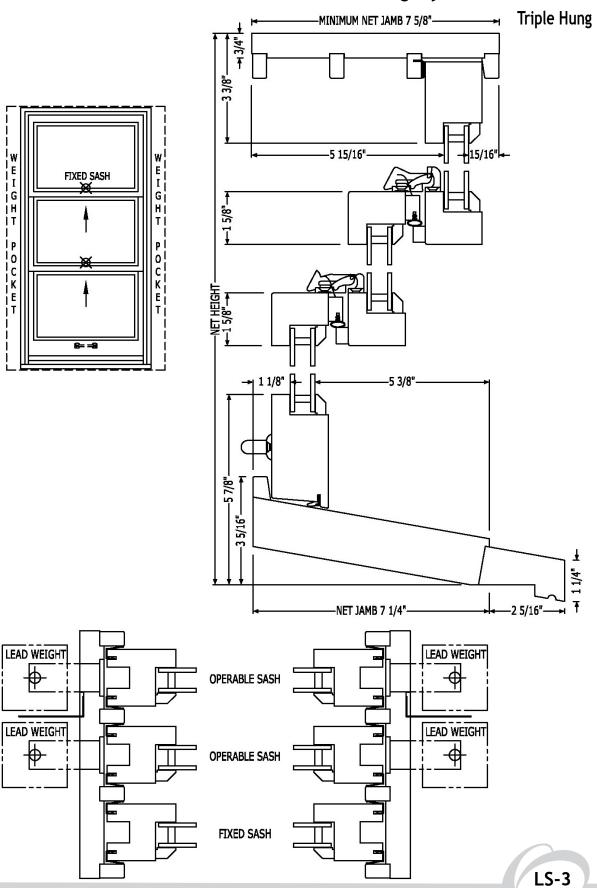

New York, NY Morris Adimi Architects

- Single Hung
- Double Hung
- Triple Hung
- Legacy II
- Historic Restoration