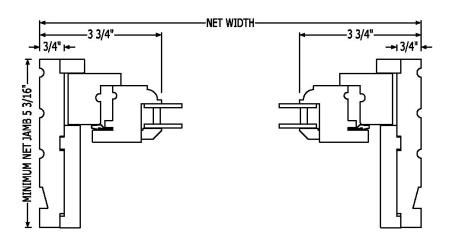

e hung windows. This system allows for a variety of different window operations within a single project while assuring that critical glass, muntin, and trim alignments are preserved.



New York, NY Morris Adimi Architects



- Single Hung
- Double Hung
- Triple Hung
- Legacy II
- Historic Restoration

#### **Options**

- Exterior & Interior Trim
- Fixed Sash
- Screens
- Ovolo, Ogee & Beveled Detailing
- True Divided Lites



Portland, OR Carleton Hart Architecture Sally Painter Photography



Austin, TX Webber|Hanzlik Architects Paul Bardagjy Photography

### **Double Hung**







### Legacy Series Windows Single Hung









#### Fixed Sash







For more information please contact your Quantum Representative

LS-4

#### Awning







#### Casement







### Fixed Sash (Hybrid)







### **Mulling Options**



Filler or Space Mullion Option



09/14

#### Screens

**Metal Screens** 



**Wood Screens**