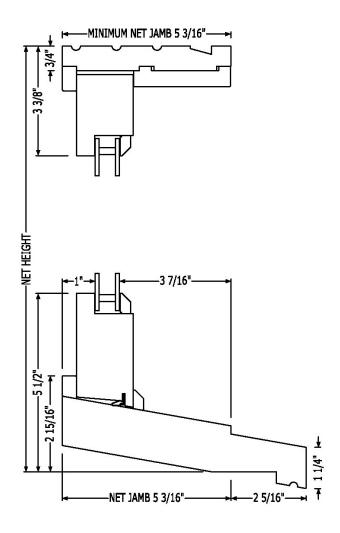

so offers casement (including double and French casement) and awning operation within the same frame and surround as our **Legacy Series** double hung windows. This system allows for a variety of different window operations within a single project while assuring that critical glass, muntin, and trim alignments are preserved.



New York, NY Morris Adimi Architects



- Single Hung
- Double Hung
- Triple Hung
- Legacy II
- Historic Restoration

#### **Options**

- Exterior & Interior Trim
- Fixed Sash
- Screens
- Ovolo, Ogee & Beveled Detailing
- True Divided Lites



Portland, OR Carleton Hart Architecture Sally Painter Photography



Austin, TX Webber|Hanzlik Architects Paul Bardagjy Photography

### **Double Hung**







### Legacy Series Windows Single Hung









#### Fixed Sash







For more information please contact your Quantum Representative

LS-4

#### Awning







#### Casement







### Fixed Sash (Hybrid)







### **Mulling Options**



Filler or Space Mullion Option



09/14

#### Screens

**Metal Screens** 



**Wood Screens**