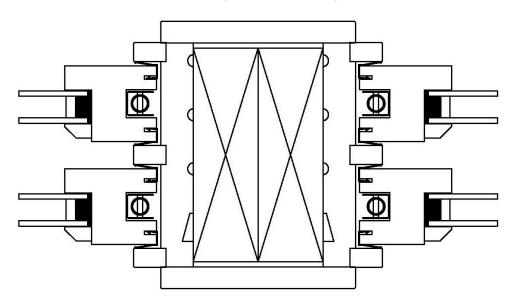

window operations within a single project while assuring that critical glass, muntin, and trim alignments are preserved.



New York, NY Morris Adimi Architects



- Single Hung
- Double Hung
- Triple Hung
- Legacy II
- Historic Restoration

#### **Options**

- Exterior & Interior Trim
- Fixed Sash
- Screens
- Ovolo, Ogee & Beveled Detailing
- True Divided Lites



Portland, OR Carleton Hart Architecture Sally Painter Photography



Austin, TX Webber|Hanzlik Architects Paul Bardagjy Photography

### **Double Hung**







### Legacy Series Windows Single Hung









#### Fixed Sash







For more information please contact your Quantum Representative

LS-4

#### Awning







#### Casement







### Fixed Sash (Hybrid)







### **Mulling Options**



Filler or Space Mullion Option



09/14

#### Screens

**Metal Screens** 



**Wood Screens**