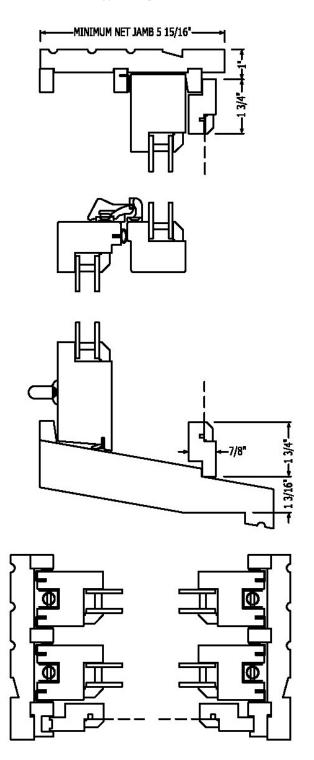

Among these improvements are the use of modern gasket and glazing technologies. Traditional lead weight balances with brass chain and flywheel operation remain an option, but the majority of our double hung windows have sashes supported by our concealed spring balance system. This unique balance system provides smooth sash operation while omitting the plastic or aluminum tracks that would detract from the beauty of an all wood window. The concealed balance negates the need for bulky weight pockets allowing for smaller window-to-window mullions and maximum glass and light.

### **Double Hung**