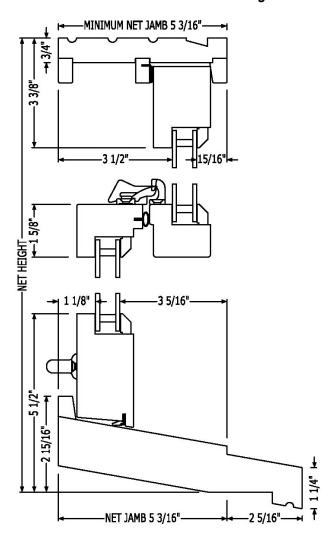

ler window-to-window mullions and maximum glass and light.

Quantum also offers casement (including double and French casement) and awning operation within the same frame and surround as our **Legacy Series** double hung windows. This system allows for a variety of different window operations within a single project while assuring that critical glass, muntin, and trim alignments are preserved.



New York, NY Morris Adimi Architects



- Single Hung
- Double Hung
- Triple Hung
- Legacy II
- Historic Restoration

#### **Options**

- Exterior & Interior Trim
- Fixed Sash
- Screens
- Ovolo, Ogee & Beveled Detailing
- True Divided Lites



Portland, OR Carleton Hart Architecture Sally Painter Photography



Austin, TX Webber|Hanzlik Architects Paul Bardagjy Photography

### **Double Hung**







### Legacy Series Windows Single Hung









#### Fixed Sash







For more information please contact your Quantum Representative

LS-4

#### Awning







#### Casement







### Fixed Sash (Hybrid)







### **Mulling Options**



Filler or Space Mullion Option



09/14

#### Screens

**Metal Screens** 



**Wood Screens**