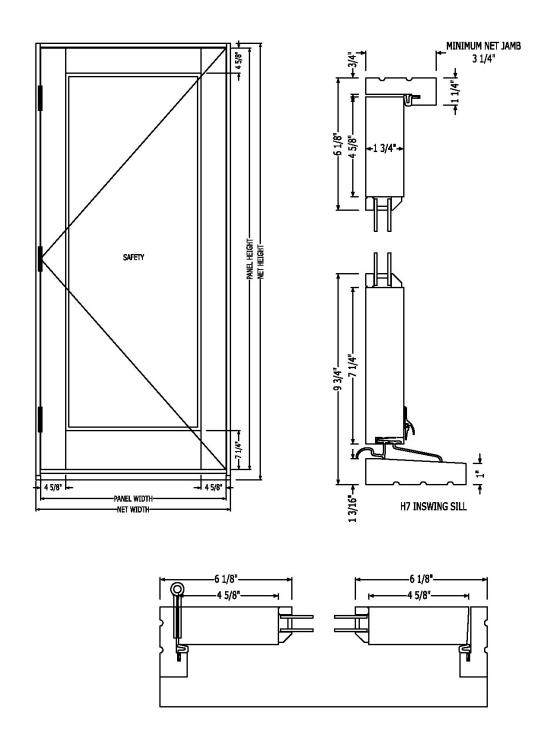

Shown with Single Rabbet Jambs

For more information please contact your Quantum Representative

HP-2

Inswing Double

Shown Double Hung with Double Rabbet Jambs and Screens

For more information please contact your Quantum Representative