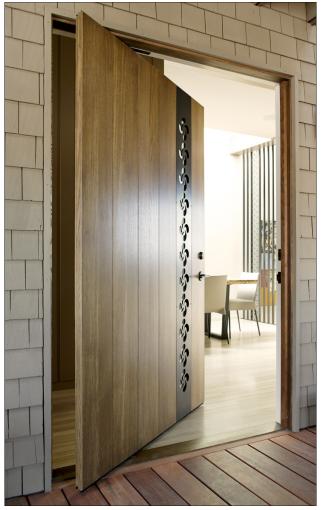

Quantum's **Hinged and Pivot** doors utilize stile and rail construction. Whether building with engineered Douglas Fir core or using optional slab construction, Quantum's **Hinged and Pivot** doors are unsurpassed in appearance, performance and durability.

Quantum's doors are available in many designs, configurations and operations. We build pivot doors, single and double hinged doors, solid panel, raised panel, dutch doors and any variation in between. We offer a wide variety of species as well as operable sidelites, custom glazing and true divided lites. We can accommodate a range of hardware options, along with a choice of high performance teak, sapele or aluminum sills.

Mercer Island, WA Heliotrope Architects Alex Hayden Photography