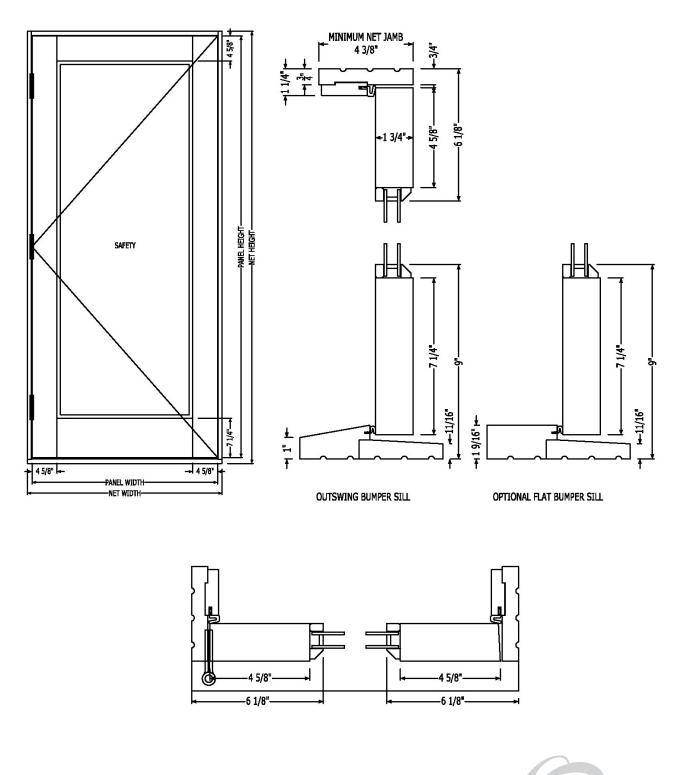

#### For more information please contact your Quantum Representative

**Outswing Single** 

Shown with Double Rabbet Jambs

For more information please contact your Quantum Representative

HP-1

**Inswing Single** 