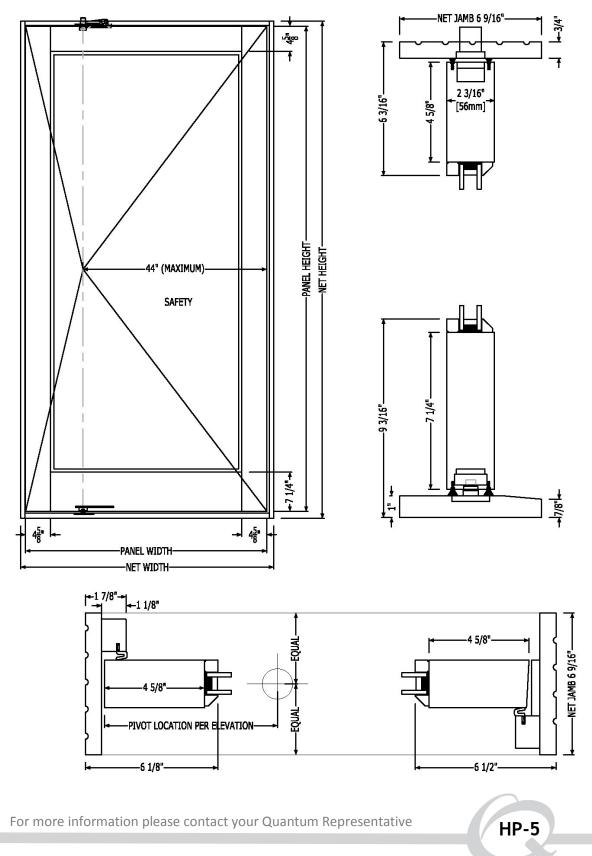

HP-3

Outswing Double

Pivot Door

Quantum Windows & Doors, Inc. 800-287-6650 www.guantumwindows.com gsales@guantumwindows.com