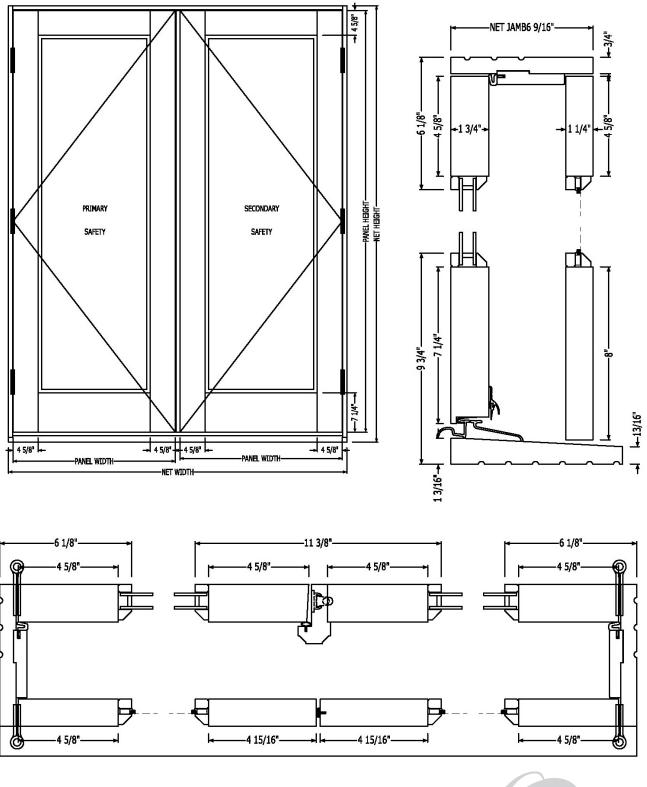

Shown with Single Rabbet Jambs

For more information please contact your Quantum Representative

HP-2

Inswing Double

Shown Double Hung with Double Rabbet Jambs and Screens

For more information please contact your Quantum Representative