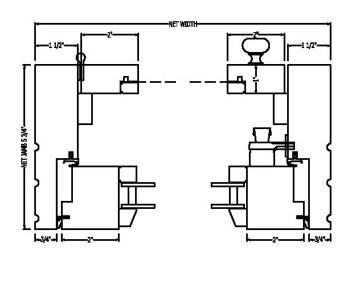

#### **Options**

- Interior & Exterior Trim
- Fixed Sash & Mullions
- Jamb Liners & Screens
- True Divided Lites

Fixed (Direct Set)

**Push Out Sash** 