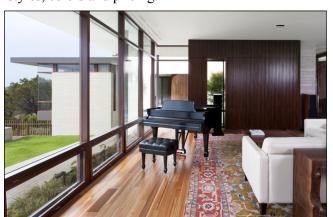

Classic Series windows provide the utmost flexibility in aesthetics, design and functionality. For use in contemporary architectural styles, the Classic Series is sleek in appearance. A common mullion system can be built to specified depths and utilized to create window wall systems that include both operable and fixed components. This creates the most narrow and clean appearance possible negating the need for any trim or mullion caps.

Classic Series windows can be built as casements, awnings, rounds, arches, and window walls with a full complement of options to complement your design palette.

In applications where a clad product may be more desirable, we have added **Quantum Clad** to our list of **Classic Series** window options. Ask your Quantum Representative about the available styles, colors and pricing.

Austin, TX Alterstudio Architecture Whit Preston Photography

Olive Township, MI Lucid Architecture Eric De Witt, Photo

Portland, OR Reveal Architecture + Interiors Laurie Black Photography