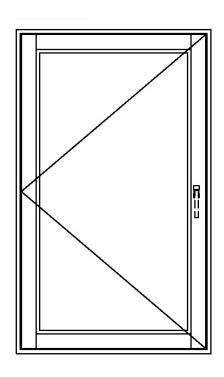

For ultimate security, the **Classic Series** window can be equipped with a true European multipoint latching system that latches the window along multiple locations around the perimeter of the sash with the use of a single window lever.