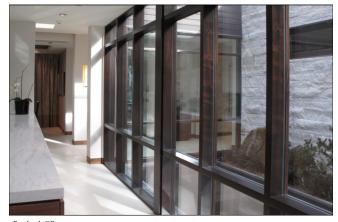

Classic Series windows provide the utmost flexibility in aesthetics, design and functionality. For use in contemporary architectural styles, the Classic Series is sleek in appearance. A common mullion system can be built to specified depths and utilized to create window wall systems that include both operable and fixed components. This creates the most narrow and clean appearance possible negating the need for any trim or mullion caps.

Classic Series windows can be built as casements, awnings, rounds, arches, and window walls with a full complement of options to complement your design palette.

In applications where a clad product may be more desirable, we have added **Quantum Clad** to our list of **Classic Series** window options. Ask your Quantum Representative about the available styles, colors and pricing.