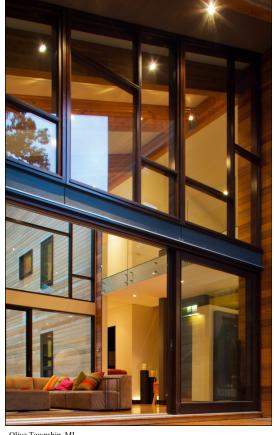

Classic Series windows provide the utmost flexibility in aesthetics, design and functionality. For use in contemporary architectural styles, the Classic Series is sleek in appearance. A common mullion system can be built to specified depths and utilized to create window wall systems that include both operable and fixed components. This creates the most narrow and clean appearance possible negating the need for any trim or mullion caps.

Classic Series windows can be built as casements, awnings, rounds, arches, and window walls with a full complement of options to complement your design palette.

In applications where a clad product may be more desirable, we have added **Quantum Clad** to our list of **Classic Series** window options. Ask your Quantum Representative about the available styles, colors and pricing.

Austin, TX Alterstudio Architecture Whit Preston Photography

Olive Township, MI Lucid Architecture Eric De Witt, Photo

Portland, OR Reveal Architecture + Interiors Laurie Black Photography