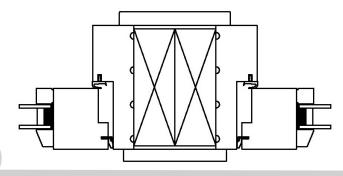

For ultimate security, the **Classic Series** window can be equipped with a true European multipoint latching system that latches the window along multiple locations around the perimeter of the sash with the use of a single window lever.