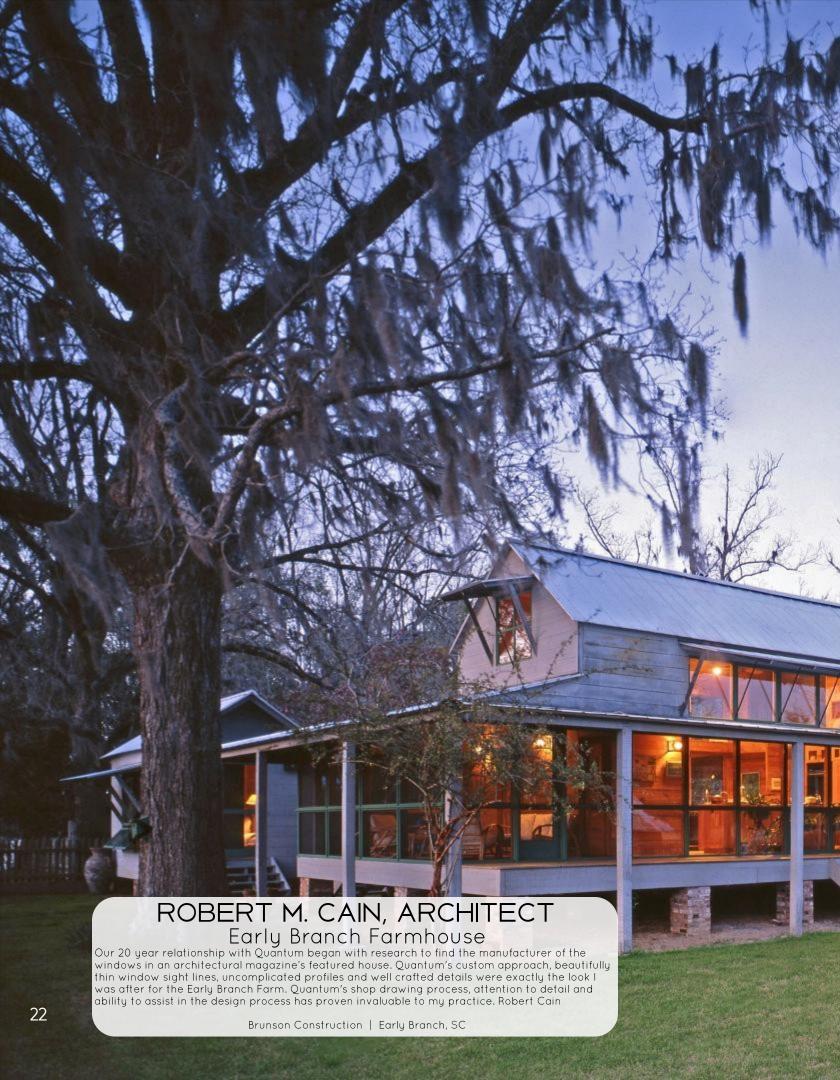

## preserve the past custom replication HISTORICAL RETROFIT SELECT HISTORICAL PROJECTS 45 West 84th Street - New York NY | Morris Adjmi Architects Ladd Carriage House - Portland, OR | Carleton Hart Architecture McCabe City Hall - Skagway, AK | Koonce Pfeffer Architecture Pike Place Market Building - Seattle, WA | Blanchett & Associates Presidio Landmark - San Francisco, WA | Perkins + Will Ritz Carleton - San Francisco, CA | Office of Charles F. Bloszies FAIA 23 Western Washington University - Bellingham, WA | Mahlum Architecture