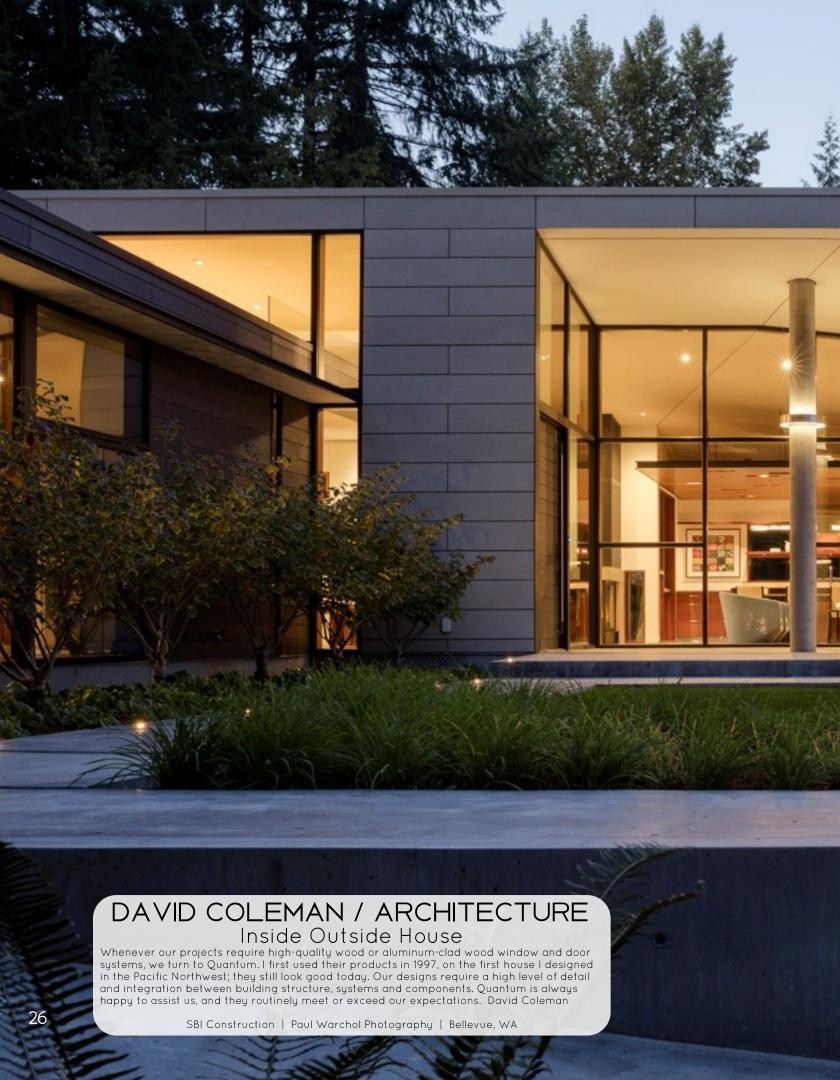

## SIGNATURE SERIES WINDOWS

simple and elegant

welcome walls seamless modern design CLASSIC SERIES WINDOWS

MW|WORKS ARCHITECTURE
Case Inlet Retreat

Alford Homes | Jeremy Bitterman Photography | Lakebay, WA