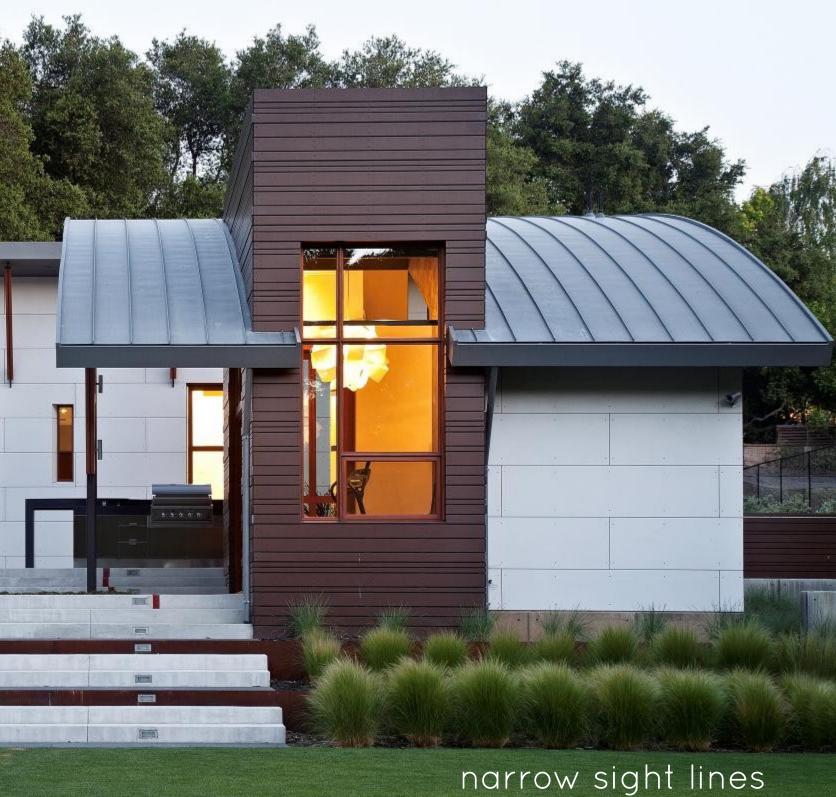

## SIGNATURE SERIES WINDOWS

simple and elegant

welcome walls seamless modern design CLASSIC SERIES WINDOWS

MW|WORKS ARCHITECTURE
Case Inlet Retreat

Alford Homes | Jeremy Bitterman Photography | Lakebay, WA