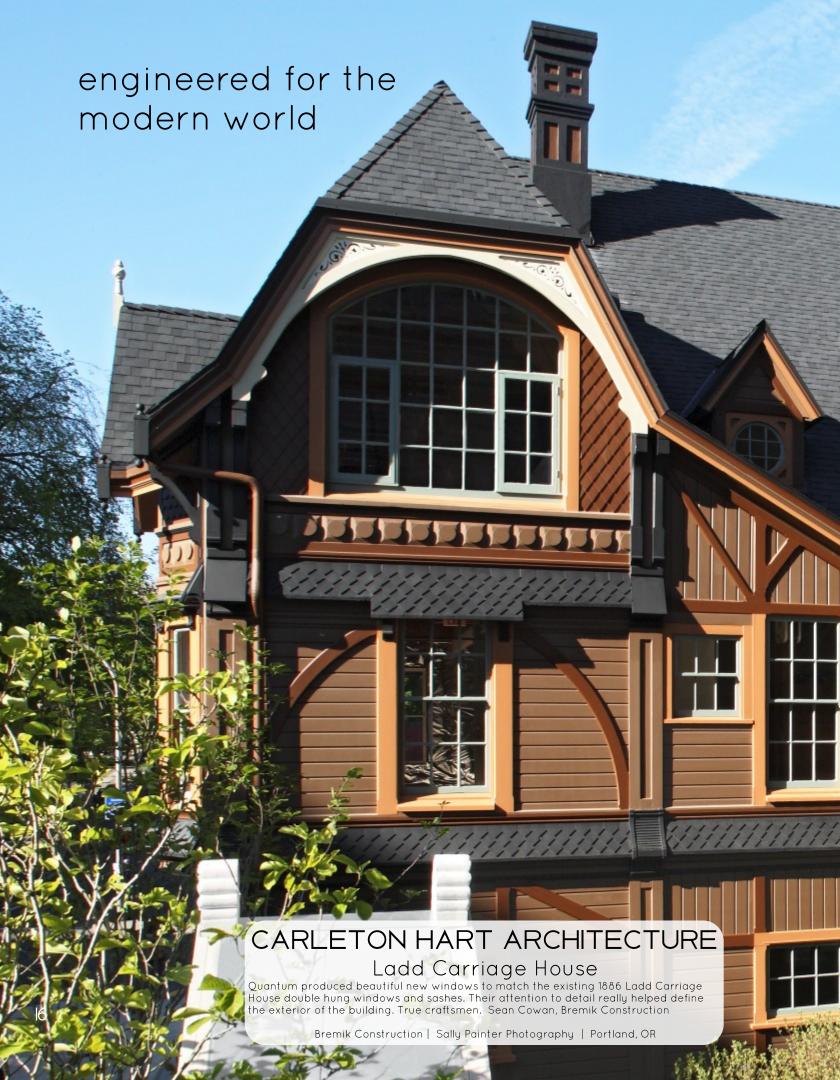

## preserve the past custom replication HISTORICAL RETROFIT SELECT HISTORICAL PROJECTS 45 West 84th Street - New York NY | Morris Adjmi Architects Ladd Carriage House - Portland, OR | Carleton Hart Architecture McCabe City Hall - Skagway, AK | Koonce Pfeffer Architecture Pike Place Market Building - Seattle, WA | Blanchett & Associates Presidio Landmark - San Francisco, WA | Perkins + Will Ritz Carleton - San Francisco, CA | Office of Charles F. Bloszies FAIA 23 Western Washington University - Bellingham, WA | Mahlum Architecture