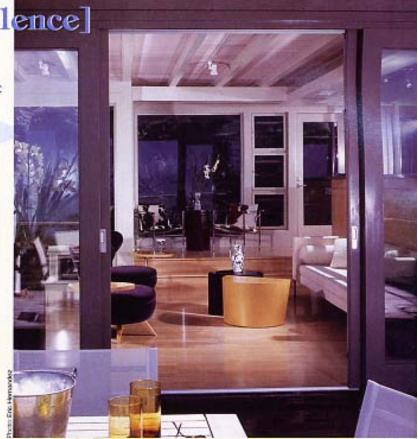

## [Award of Excellence] Small Residential "Lanikai Hillside Residence"

Designer: Jule Lucero, ASID
Company: Peter Vincent & Associates, LLC

The homeowners wanted to create a contemporary and sophializated design for their lovely Lanikal home, which was built in the 1970s. Since they entertain frequently, they desired attractive spaces that were dynamic in the evening (focusing on the exquisite views) and able to entertain groups of various sizes. Designer Jule Lucero, ASID, used a palette of neutral tones and natural but contrasting textures to emphasize the architectural feel of the residence. Focal elements were punctuated by a new floor plan and use of materials that "speak the same language." A clean, contemporary kitchen was designed at the heart of the home, and a linear, artsy style was chosen for the furnishings to reflect the clients' personalities. The end result, says Lucero, is a design that fulfills its functions. The clients are proud, and their guests give them frequent praise. It is an inspiring home to spend time in."