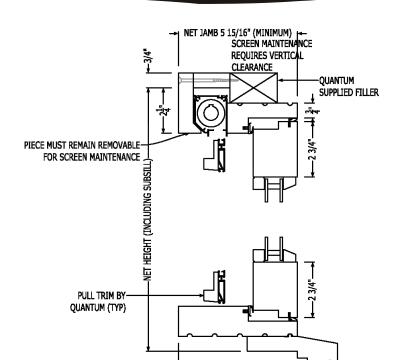

SHIPLOOSE

Classic Series Window with Roll Screens (Fully Integrated System)

NET JAMB 5 15/16"

Quantum Windows & Doors, Inc. 2720 34th Street Everett, WA 98201 | www.quantumwindows.com Phone 425.259.6650 | Fax 425.339.1522 | qsales@quantumwindows.com