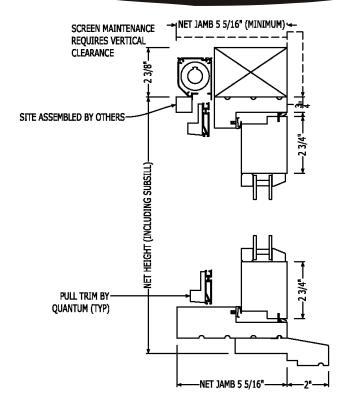

Classic Series Window with In-Swing Hinged Screens

Quantum Windows & Doors, Inc. 2720 34th Street Everett, WA 98201 | www.quantumwindows.com Phone 425.259.6650 | Fax 425.339.1522 | qsales@quantumwindows.com