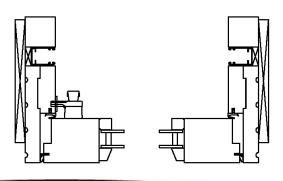

Classic Series Window with In-Swing Hinged Screens







Quantum Windows & Doors, Inc. 2720 34th Street Everett, WA 98201 | www.quantumwindows.com Phone 425.259.6650 | Fax 425.339.1522 | qsales@quantumwindows.com























Classic Series Window with Roll Screens (Screen Install by Others)





SHIPLOOSE





2720 34th Street Everett, WA 98201 | www.quantumwindows.com Phone 425.259.6650 | Fax 425.339.1522 | qsales@quantumwindows.com

















SHIPLOOSE









Classic Series Window with Roll Screens (Fully Integrated System)







NET JAMB 5 15/16"



Quantum Windows & Doors, Inc. 2720 34th Street Everett, WA 98201 | www.quantumwindows.com Phone 425.259.6650 | Fax 425.339.1522 | qsales@quantumwindows.com