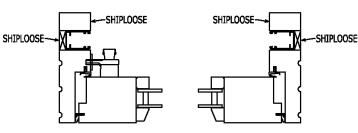

SHIPLOOSE

Classic Series Window with Roll Screens (Fully Integrated System)

NET JAMB 5 15/16"

Quantum Windows & Doors, Inc. 2720 34th Street Everett, WA 98201 | www.quantumwindows.com Phone 425.259.6650 | Fax 425.339.1522 | qsales@quantumwindows.com