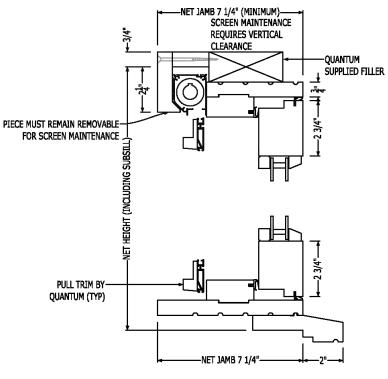

Classic Series Window with Roll Screens (Screen Install by Others)

SHIPLOOSE

2720 34th Street Everett, WA 98201 | www.quantumwindows.com Phone 425.259.6650 | Fax 425.339.1522 | qsales@quantumwindows.com