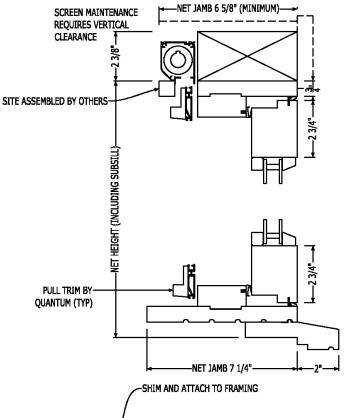

Classic Series Window with Roll Screens (Screen Install by Others)

SHIPLOOSE

2720 34th Street Everett, WA 98201 | www.quantumwindows.com Phone 425.259.6650 | Fax 425.339.1522 | qsales@quantumwindows.com