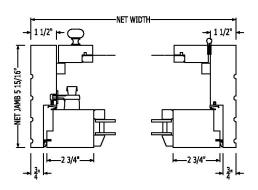

Classic Series Window with Roll Screens (Screen Install by Others)

SHIPLOOSE

2720 34th Street Everett, WA 98201 | www.quantumwindows.com Phone 425.259.6650 | Fax 425.339.1522 | qsales@quantumwindows.com