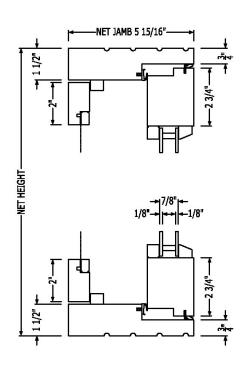

SHIPLOOSE

Classic Series Window with Roll Screens (Fully Integrated System)

NET JAMB 5 15/16"

Quantum Windows & Doors, Inc. 2720 34th Street Everett, WA 98201 | www.quantumwindows.com Phone 425.259.6650 | Fax 425.339.1522 | qsales@quantumwindows.com